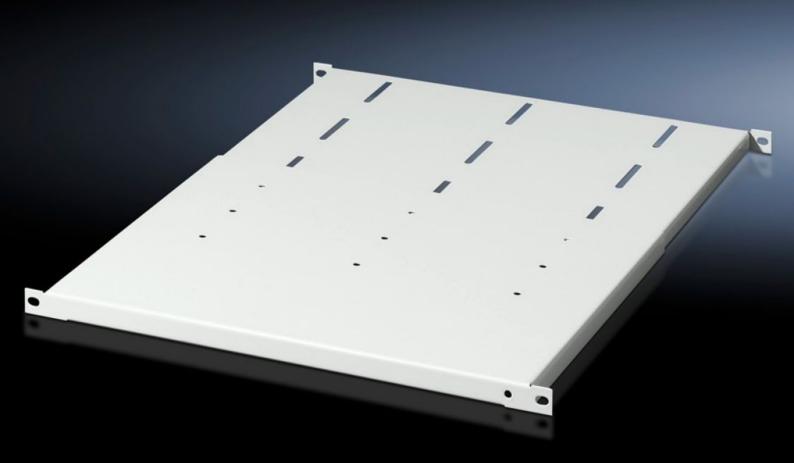

# Component shelf ½ U, depth-variable

State: 06/05/2025 (Source: rittal.com/uae-en)

## DK 7063.720 - Component shelf ½ U, depth-variable 482.6 mm (19") system punchings

For mounting between the front and rear 482.6 mm (19") levels, infinitely depth-adjustable, load capacity: 50 kg.

#### **Features**

| Model No.               | DK 7063.720                                                                                                        |
|-------------------------|--------------------------------------------------------------------------------------------------------------------|
| Product description     | For mounting between the front and rear 482.6 mm (19″) levels. The component shelf is infinitely depth-adjustable. |
| Material                | Sheet steel                                                                                                        |
| Colour                  | RAL 7035                                                                                                           |
| Load capacity           | 50 kg area load                                                                                                    |
| Note                    | Not suitable for combination with telescopic slides.                                                               |
| Distance between levels | 600 - 900 mm                                                                                                       |
| Packs of                | 1 pc(s).                                                                                                           |
| Net weight              | 7.572                                                                                                              |
| Gross weight            | 7.971                                                                                                              |
| Customs tariff number   | 94039910                                                                                                           |
| EAN                     | 4028177401877                                                                                                      |
| E-Number Sweden         | E7239732                                                                                                           |
| ECLASS 8.0              | 27189261                                                                                                           |