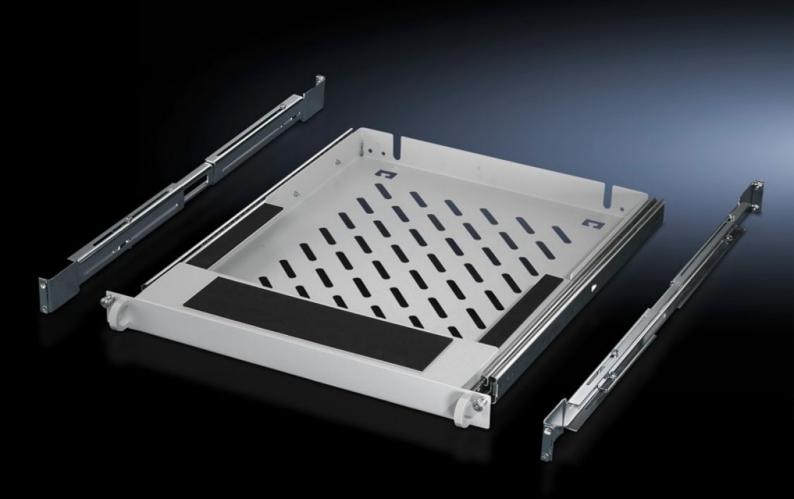

### DK 7063.888 - Drawer 482.6 mm (19") for keyboard

For attaching to the 482.6 mm (19") mounting angles front and rear, suitable for standard keyboards > 482.6 mm (19"), keyboard support with non-slip base, plus wrist support.

#### **Features**

| Model No.             | DK 7063.888                                                                                                                                                                                                                                                                   |
|-----------------------|-------------------------------------------------------------------------------------------------------------------------------------------------------------------------------------------------------------------------------------------------------------------------------|
| Product description   | For attaching to the 482.6 mm (19") mounting angles front and rear. Suitable for standard keyboards > 482.6 mm (19"). Keyboard support with non-slip base, plus wrist support. Depth-variable installation from 610 – 950 mm. Clearance opening W x H x D: 408 x 40 x 550 mm. |
| Material              | Sheet steel                                                                                                                                                                                                                                                                   |
| Colour                | RAL 7035                                                                                                                                                                                                                                                                      |
| Supply includes       | Assembly parts without keyboard                                                                                                                                                                                                                                               |
| Dimensions            | Width: 482.6 mm                                                                                                                                                                                                                                                               |
| Note                  | For mounting on L-shaped mounting angles, cranked mounting angles or mounting frames                                                                                                                                                                                          |
| Packs of              | 1 pc(s).                                                                                                                                                                                                                                                                      |
| Net weight            | 8.028                                                                                                                                                                                                                                                                         |
| Gross weight          | 8.451                                                                                                                                                                                                                                                                         |
| Customs tariff number | 94039910                                                                                                                                                                                                                                                                      |
| EAN                   | 4028177258983                                                                                                                                                                                                                                                                 |
| ECLASS 8.0            | 27189261                                                                                                                                                                                                                                                                      |