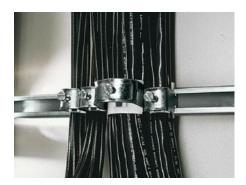

## DK 7077.000 - Cable clip for C rail, combination rail

For attaching cables to the C rail.

#### **Features**

| Model No.                     | DK 7077.000                                                                                                    |
|-------------------------------|----------------------------------------------------------------------------------------------------------------|
| Design                        | for cable diameter 6 – 14 mm                                                                                   |
| Product description           | For attaching cables to the C rail.                                                                            |
| Material                      | Sheet steel                                                                                                    |
| Surface finish                | Zinc-plated                                                                                                    |
| Supply includes               | Plastic insert                                                                                                 |
| Min. cable diameter           | 6 mm                                                                                                           |
| Max. cable diameter           | 14 mm                                                                                                          |
| Packs of                      | 25 pc(s).                                                                                                      |
| Net weight                    | 0.8                                                                                                            |
| Gross weight                  | 0.885                                                                                                          |
| PCF per pack (cradle-to-gate) | 3.3 kg CO2 eq (Cat B)                                                                                          |
| Note on PCF category          | Category B: PCF value (cradle-to-gate) based on the product weight, approximately calculated and self-declared |
| Customs tariff number         | 73182900                                                                                                       |
| EAN                           | 4028177124097                                                                                                  |
| E-Number Sweden               | E1300406                                                                                                       |
| ETIM 9                        | EC000454                                                                                                       |
|                               |                                                                                                                |

### Tender text

Cable clamps 6 - 14 mm

For attaching cables to C rails. For cable diameter 6 - 14 mm.

Material: sheet steel, zinc-plated, passivated, with plastic insert.

© Rittal 2025 3