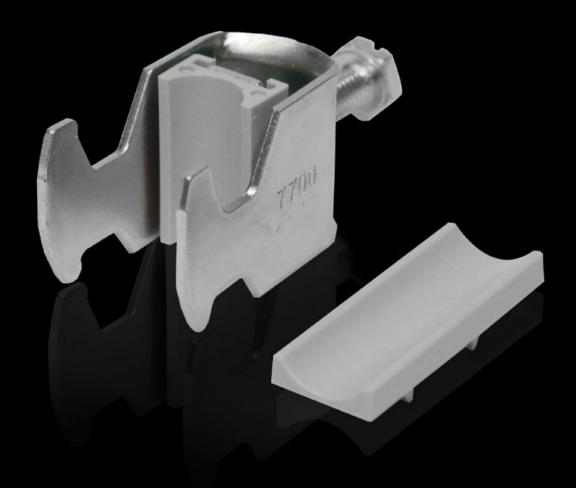

## DK 7077.000 - Cable clip for C rail, combination rail

For attaching cables to the C rail.

#### **Features**

| Model No.                     | DK 7077.000                                                                                                    |
|-------------------------------|----------------------------------------------------------------------------------------------------------------|
| Design                        | for cable diameter 6 – 14 mm                                                                                   |
| Product description           | For attaching cables to the C rail.                                                                            |
| Material                      | Sheet steel                                                                                                    |
| Surface finish                | Zinc-plated                                                                                                    |
| Supply includes               | Plastic insert                                                                                                 |
| Min. cable diameter           | 6 mm                                                                                                           |
| Max. cable diameter           | 14 mm                                                                                                          |
| Packs of                      | 25 pc(s).                                                                                                      |
| Net weight                    | 0.8                                                                                                            |
| Gross weight                  | 0.885                                                                                                          |
| PCF per pack (cradle-to-gate) | 3.3 kg CO2 eq (Cat B)                                                                                          |
| Note on PCF category          | Category B: PCF value (cradle-to-gate) based on the product weight, approximately calculated and self-declared |
| Customs tariff number         | 73182900                                                                                                       |
| EAN                           | 4028177124097                                                                                                  |
| E-Number Sweden               | E1300406                                                                                                       |
| ETIM 9                        | EC000454                                                                                                       |
|                               |                                                                                                                |

### Tender text

Cable clamps 6 - 14 mm

For attaching cables to C rails. For cable diameter 6 - 14 mm.

Material: sheet steel, zinc-plated, passivated, with plastic insert.

© Rittal 2025 3