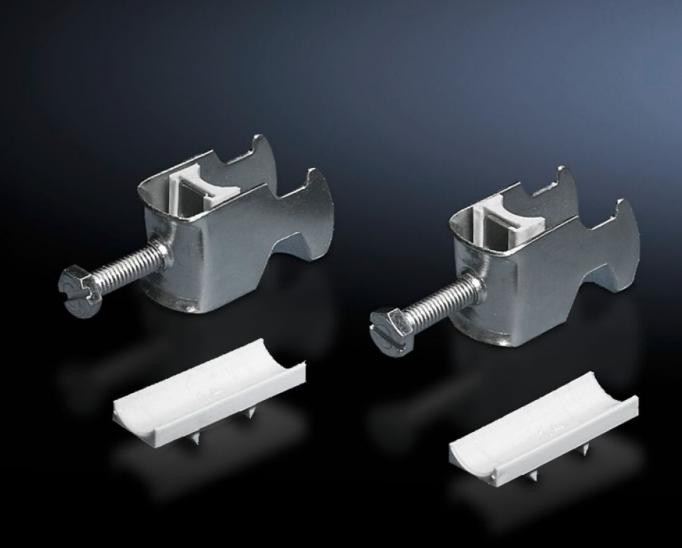

### DK 7078.000 - Cable clip for C rail, combination rail

For attaching cables to the C rail.

#### **Features**

| Model No.                     | DK 7078.000                                                                                                    |
|-------------------------------|----------------------------------------------------------------------------------------------------------------|
| Design                        | for cable diameter 12 – 18 mm                                                                                  |
| Product description           | For attaching cables to the C rail.                                                                            |
| Material                      | Sheet steel                                                                                                    |
| Surface finish                | Zinc-plated                                                                                                    |
| Supply includes               | Plastic insert                                                                                                 |
| Min. cable diameter           | 12 mm                                                                                                          |
| Max. cable diameter           | 18 mm                                                                                                          |
| Packs of                      | 25 pc(s).                                                                                                      |
| Net weight                    | 0.875                                                                                                          |
| Gross weight                  | 0.974                                                                                                          |
| PCF per pack (cradle-to-gate) | 3.6 kg CO2 eq (Cat B)                                                                                          |
| Note on PCF category          | Category B: PCF value (cradle-to-gate) based on the product weight, approximately calculated and self-declared |
| Customs tariff number         | 73182900                                                                                                       |
| EAN                           | 4028177124110                                                                                                  |
| E-Number Sweden               | E1300407                                                                                                       |
| ETIM 9                        | EC000454                                                                                                       |
|                               |                                                                                                                |

#### Tender text

Cable clamps 12 - 18 mm

For attaching cables to C rails. For cable diameter 12 - 18 mm.

Material: sheet steel, zinc-plated, passivated, with plastic insert.

© Rittal 2025 3