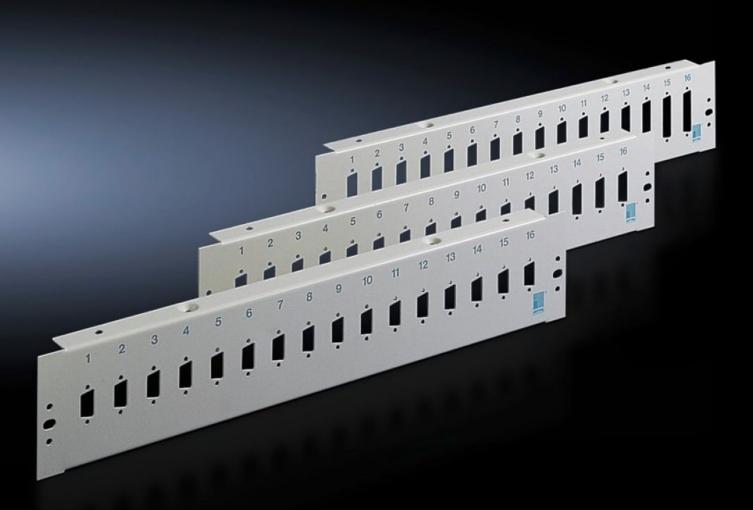

## DK 7087.535 - Patch panel for 24 V interfaces

For the installation of 16 sub-D (trapezoid) jacks and connectors, with accommodation facility for cable clamps.

### Features

| Model No.             | DK 7087.535                                                                                                                                             |
|-----------------------|---------------------------------------------------------------------------------------------------------------------------------------------------------|
| Product description   | For the installation of 16 sub-D (trapezoid) jacks and connectors.<br>With accommodation facility for cable clamp straps DK 7610.000 or<br>DK 7611.000. |
| Material              | Sheet steel                                                                                                                                             |
| Colour                | RAL 7035                                                                                                                                                |
| For no. of poles      | 9                                                                                                                                                       |
| Number of locations   | 16                                                                                                                                                      |
| Number of locations   | :                                                                                                                                                       |
| Packs of              | 1 pc(s).                                                                                                                                                |
| Net weight            | 0.718                                                                                                                                                   |
| Gross weight          | 0.795                                                                                                                                                   |
| Customs tariff number | 94039910                                                                                                                                                |
| EAN                   | 4028177166394                                                                                                                                           |
| ETIM 9                | EC001128                                                                                                                                                |
| ECLASS 8.0            | 19170112                                                                                                                                                |