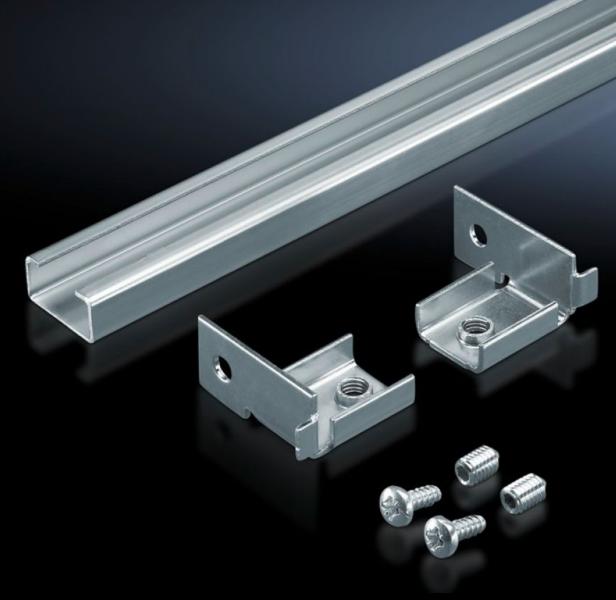

## DK 7096.000 - C rails for DK-TS

For direct mounting on the horizontal enclosure section.

## **Features**

| Model No.            | DK 7096.000                                                                                                             |
|----------------------|-------------------------------------------------------------------------------------------------------------------------|
| Material             | Sheet steel                                                                                                             |
| Surface finish       | Zinc-plated                                                                                                             |
| Supply includes      | Assembly parts                                                                                                          |
| Length               | 690 mm                                                                                                                  |
| Installation options | On the horizontal enclosure sections On the vertical TS, VX SE enclosure section via adaptor rails for VX compatibility |
| To fit               | Enclosure type: DK-TS<br>Width: 800 mm<br>Depth: 800 mm                                                                 |
| Packs of             | 6 pc(s).                                                                                                                |
| ECLASS 8.0           | 27400501                                                                                                                |