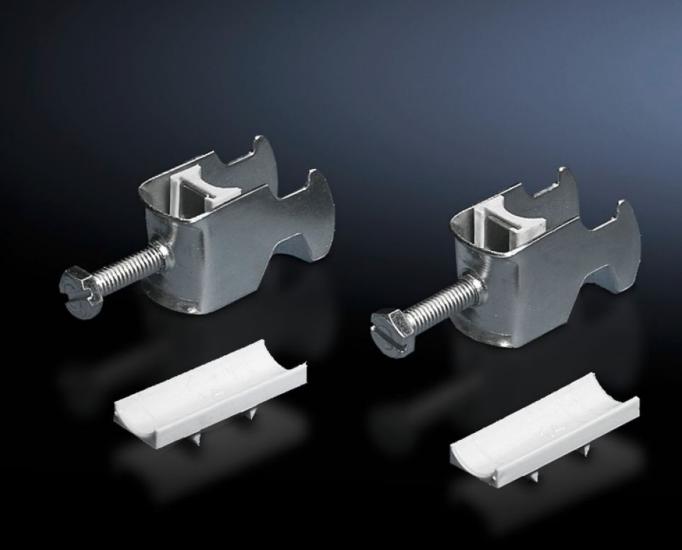

## DK 7097.220 - Cable clip for C rail, combination rail

For attaching cables to the C rail.

#### **Features**

| Model No.                     | DK 7097.220                                                                                                    |
|-------------------------------|----------------------------------------------------------------------------------------------------------------|
| Design                        | for cable diameter 22 – 26 mm                                                                                  |
| Product description           | For attaching cables to the C rail.                                                                            |
| Material                      | Sheet steel                                                                                                    |
| Surface finish                | Zinc-plated                                                                                                    |
| Supply includes               | Plastic insert                                                                                                 |
| Min. cable diameter           | 22 mm                                                                                                          |
| Max. cable diameter           | 26 mm                                                                                                          |
| Packs of                      | 25 pc(s).                                                                                                      |
| Net weight                    | 1                                                                                                              |
| Gross weight                  | 1.047                                                                                                          |
| PCF per pack (cradle-to-gate) | 4.2 kg CO2 eq (Cat B)                                                                                          |
| Note on PCF category          | Category B: PCF value (cradle-to-gate) based on the product weight, approximately calculated and self-declared |
| Customs tariff number         | 73182900                                                                                                       |
| EAN                           | 4028177193178                                                                                                  |
| E-Number Sweden               | E1300409                                                                                                       |
| ETIM 9                        | EC000454                                                                                                       |
|                               |                                                                                                                |

### Tender text

Cable clamps 22-26 mm

For attaching the cables to the C rails.

For cable diameter 22-26 mm.

Material: Sheet steel, zinc-plated, passivated with plastic insert

© Rittal 2025 3