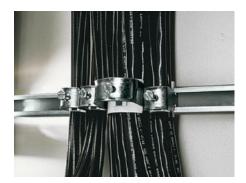

## DK 7097.220 - Cable clip for C rail, combination rail

For attaching cables to the C rail.

#### **Features**

| Model No.                     | DK 7097.220                                                                                                    |
|-------------------------------|----------------------------------------------------------------------------------------------------------------|
| Design                        | for cable diameter 22 – 26 mm                                                                                  |
| Product description           | For attaching cables to the C rail.                                                                            |
| Material                      | Sheet steel                                                                                                    |
| Surface finish                | Zinc-plated                                                                                                    |
| Supply includes               | Plastic insert                                                                                                 |
| Min. cable diameter           | 22 mm                                                                                                          |
| Max. cable diameter           | 26 mm                                                                                                          |
| Packs of                      | 25 pc(s).                                                                                                      |
| Net weight                    | 1                                                                                                              |
| Gross weight                  | 1.047                                                                                                          |
| PCF per pack (cradle-to-gate) | 4.2 kg CO2 eq (Cat B)                                                                                          |
| Note on PCF category          | Category B: PCF value (cradle-to-gate) based on the product weight, approximately calculated and self-declared |
| Customs tariff number         | 73182900                                                                                                       |
| EAN                           | 4028177193178                                                                                                  |
| E-Number Sweden               | E1300409                                                                                                       |
| ETIM 9                        | EC000454                                                                                                       |
|                               |                                                                                                                |

### Tender text

Cable clamps 22-26 mm

For attaching the cables to the C rails.

For cable diameter 22-26 mm.

Material: Sheet steel, zinc-plated, passivated with plastic insert

© Rittal 2025 3