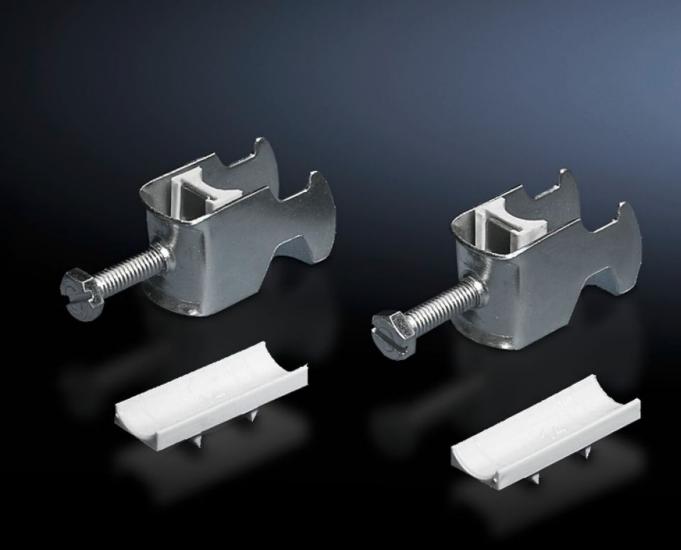

### DK 7097.300 - Cable clip for C rail, combination rail

For attaching cables to the C rail.

#### **Features**

| Model No.                     | DK 7097.300                                                                                                    |
|-------------------------------|----------------------------------------------------------------------------------------------------------------|
| Design                        | for cable diameter 30 – 34 mm                                                                                  |
| Product description           | For attaching cables to the C rail.                                                                            |
| Material                      | Sheet steel                                                                                                    |
| Surface finish                | Zinc-plated                                                                                                    |
| Supply includes               | Plastic insert                                                                                                 |
| Min. cable diameter           | 30 mm                                                                                                          |
| Max. cable diameter           | 34 mm                                                                                                          |
| Packs of                      | 25 pc(s).                                                                                                      |
| Net weight                    | 1                                                                                                              |
| Gross weight                  | 1.378                                                                                                          |
| PCF per pack (cradle-to-gate) | 5.2 kg CO2 eq (Cat B)                                                                                          |
| Note on PCF category          | Category B: PCF value (cradle-to-gate) based on the product weight, approximately calculated and self-declared |
| Customs tariff number         | 73182900                                                                                                       |
| EAN                           | 4028177193192                                                                                                  |
| E-Number Sweden               | E1300411                                                                                                       |
| ETIM 9                        | EC000454                                                                                                       |
|                               |                                                                                                                |

#### Tender text

Cable clamps 30 - 34 mm

For attaching the cables to the C rails.

For cable diameter: 30 - 34 mm.

Material: Sheet steel, zinc-plated, passivated

with plastic insert

© Rittal 2025 3