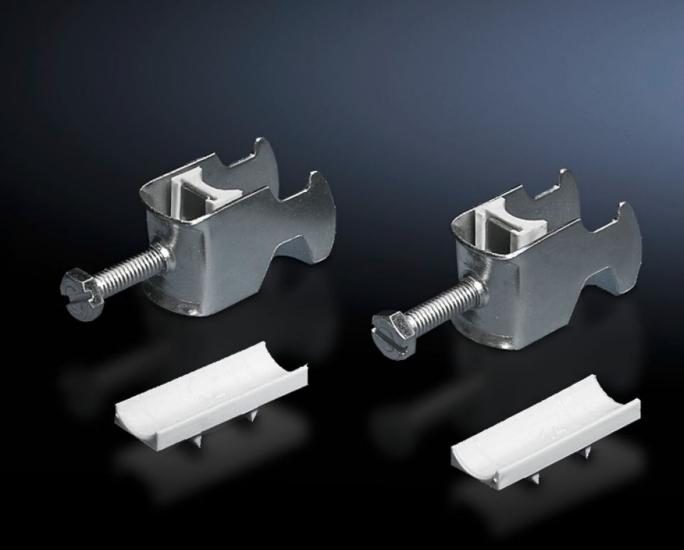

### DK 7099.000 - Cable clip for C rail, combination rail

For attaching cables to the C rail.

#### **Features**

| Model No.                     | DK 7099.000                                                                                                    |
|-------------------------------|----------------------------------------------------------------------------------------------------------------|
| Design                        | for cable diameter 56 – 64 mm                                                                                  |
| Product description           | For attaching cables to the C rail.                                                                            |
| Material                      | Sheet steel                                                                                                    |
| Surface finish                | Zinc-plated                                                                                                    |
| Supply includes               | Plastic insert                                                                                                 |
| Min. cable diameter           | 56 mm                                                                                                          |
| Max. cable diameter           | 64 mm                                                                                                          |
| Packs of                      | 25 pc(s).                                                                                                      |
| Net weight                    | 3.125                                                                                                          |
| Gross weight                  | 3.461                                                                                                          |
| PCF per pack (cradle-to-gate) | 13.1 kg CO2 eq (Cat B)                                                                                         |
| Note on PCF category          | Category B: PCF value (cradle-to-gate) based on the product weight, approximately calculated and self-declared |
| Customs tariff number         | 73182900                                                                                                       |
| EAN                           | 4028177124561                                                                                                  |
| E-Number Sweden               | E1300414                                                                                                       |
| ETIM 9                        | EC000454                                                                                                       |
|                               |                                                                                                                |

#### Tender text

Cable clamps 56 - 64 mm

For attaching cables to C rails. For cable diameter 56 - 64 mm.

Material: sheet steel, zinc-plated, passivated, with plastic insert.

© Rittal 2025 3