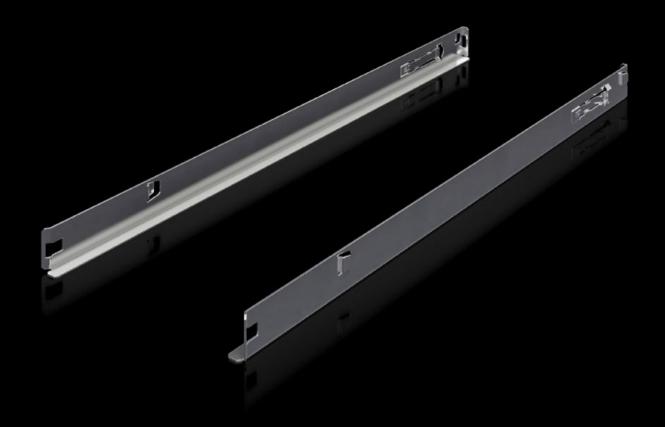

## IT 7100.400 - OCP power rail, 21" for OCP ORV3 rack

Snap-type rail for installing a Power Supply Unit (PSU) in the Rittal OCP ORV3 rack.

## **Features**

| Model No.             | IT 7100.400                                                                                                                                                                                         |
|-----------------------|-----------------------------------------------------------------------------------------------------------------------------------------------------------------------------------------------------|
| Benefits              | OCP-accepted solution for the rapid integration of service and network components Rapid assembly and maintenance thanks to simple, tool-free click-in attachment Load capacity up to 80 kg per rail |
| Applications          | For installing at the left and right in the OCP ORV3 rack                                                                                                                                           |
| Material              | Sheet steel                                                                                                                                                                                         |
| Surface finish        | Galvanised                                                                                                                                                                                          |
| Supply includes       | OCP power rail, 21"  For installing at the left and right in the OCP ORV3 rack                                                                                                                      |
| Note                  | One rail is required for each height unit                                                                                                                                                           |
| Packs of              | 2 pc(s).                                                                                                                                                                                            |
| Net weight            | 2.6                                                                                                                                                                                                 |
| Gross weight          | 2.984                                                                                                                                                                                               |
| Customs tariff number | 73269098                                                                                                                                                                                            |
| EAN                   | 4028177998537                                                                                                                                                                                       |
| ETIM 9                | EC002762                                                                                                                                                                                            |
| ETIM 8                | EC002762                                                                                                                                                                                            |
| ECLASS 8.0            | 27049002                                                                                                                                                                                            |