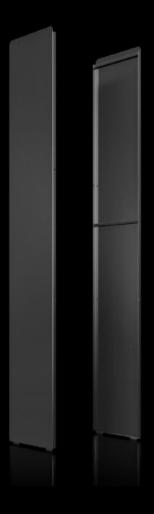

## IT 7100.500 OCP side panel

State: 01/08/2025 (Source: rittal.com/uae-en)

## IT 7100.500 - OCP side panel for OCP ORV3 rack

For improved access protection and optimisation of the air routing in the Rittal OCP ORV3 rack.