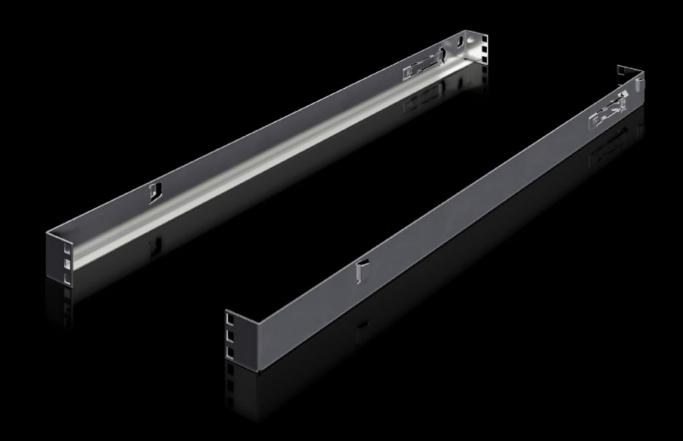

## IT 7100.540 - OCP adaptor 21" to 19"

Adaptor rail for 19" components in the ORV3 rack.

## **Features**

| Model No.                | IT 7100.540                                                                                                                                                                                                          |
|--------------------------|----------------------------------------------------------------------------------------------------------------------------------------------------------------------------------------------------------------------|
| Benefits                 | Construction of hybrid applications using 19" components and 21" OCP components in a rack system Sufficient for 1 OU in the ORV3 rack Rapid assembly and maintenance thanks to simple, tool-free click-in attachment |
| Technical specifications | Load capacity up to 25 kg                                                                                                                                                                                            |
| Applications             | For installing at the left and right in the OCP ORV3 rack                                                                                                                                                            |
| Material                 | Sheet steel                                                                                                                                                                                                          |
| Surface finish           | Galvanised                                                                                                                                                                                                           |
| To fit                   | Enclosure type: OCP ORV3 rack                                                                                                                                                                                        |
| Packs of                 | 2 pc(s).                                                                                                                                                                                                             |
| Customs tariff number    | 94039910                                                                                                                                                                                                             |
| EAN                      | 4028177998551                                                                                                                                                                                                        |
| ETIM 9                   | EC002620                                                                                                                                                                                                             |
| ETIM 8                   | EC002625                                                                                                                                                                                                             |
| ECLASS 8.0               | 27189234                                                                                                                                                                                                             |
|                          |                                                                                                                                                                                                                      |