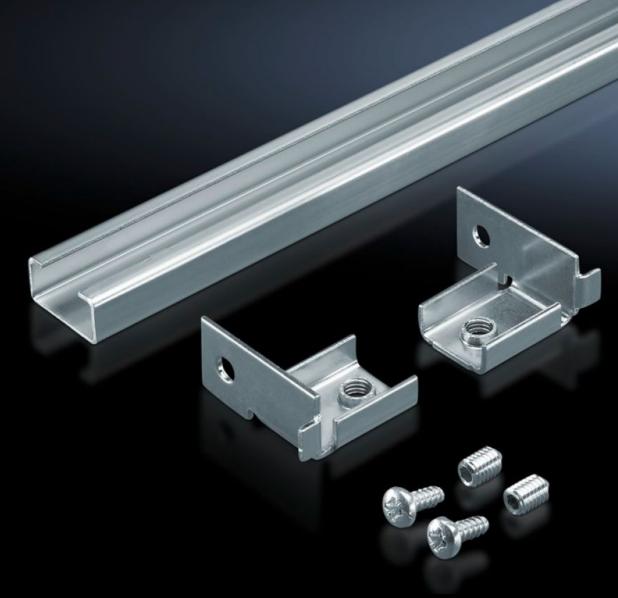

## DK 7102.000 - C rails for DK-TS

For direct mounting on the horizontal enclosure section.

#### **Features**

| Model No.             | DK 7102.000                                                                                                             |
|-----------------------|-------------------------------------------------------------------------------------------------------------------------|
| Material              | Sheet steel                                                                                                             |
| Surface finish        | Zinc-plated                                                                                                             |
| Supply includes       | Assembly parts                                                                                                          |
| Length                | 1,090 mm                                                                                                                |
| Installation options  | On the horizontal enclosure sections On the vertical TS, VX SE enclosure section via adaptor rails for VX compatibility |
| To fit                | Enclosure type: DK-TS<br>Width: 1,200 mm<br>Depth: 1,200 mm                                                             |
| Packs of              | 6 pc(s).                                                                                                                |
| Net weight            | 5.058                                                                                                                   |
| Gross weight          | 5.322                                                                                                                   |
| Customs tariff number | 73269098                                                                                                                |
| EAN                   | 4028177124622                                                                                                           |
| ECLASS 8.0            | 27400501                                                                                                                |
|                       |                                                                                                                         |