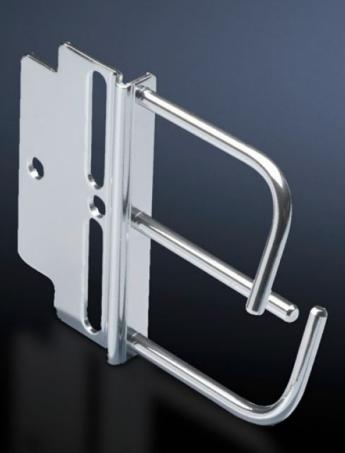

## DK 7111.250 - Distributor clip

For structured cable routing of entire cable bundles, may be secured to a variety of different positions inside the enclosure, for both horizontal and vertical distribution of the cables.

## Features

| Model No.             | DK 7111.250                                                                                                                                      |
|-----------------------|--------------------------------------------------------------------------------------------------------------------------------------------------|
| Design                | Distributor clip, horizontal: For mounting angles and mounting frames. Distribution of cables among the various height units of the patch level. |
| Material              | Sheet steel                                                                                                                                      |
| Surface finish        | Zinc-plated                                                                                                                                      |
| Supply includes       | Assembly parts                                                                                                                                   |
| Packs of              | 4 pc(s).                                                                                                                                         |
| Net weight            | 0.416                                                                                                                                            |
| Gross weight          | 0.479                                                                                                                                            |
| Customs tariff number | 73269098                                                                                                                                         |
| EAN                   | 4028177519572                                                                                                                                    |
| ECLASS 8.0            | 27400604                                                                                                                                         |
|                       |                                                                                                                                                  |