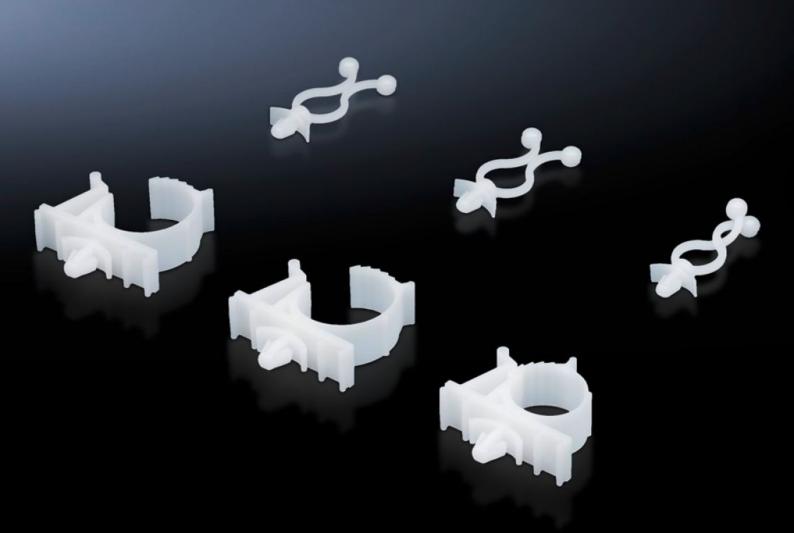

## DK 7111.300 - Snap-in cable routing

For fast, tool-free assembly in two variants: snap-mounting and twist-mounting.

#### **Features**

| Model No.                   | DK 7111.300                                                                             |
|-----------------------------|-----------------------------------------------------------------------------------------|
| Design                      | for snap-mounting                                                                       |
| Benefits                    | The diameter of the cable routing clip may be adapted to the routed cable cross-section |
| Material                    | Polyamide 6.6, self-extinguishing to UL 94-V2                                           |
| Colour                      | Natural                                                                                 |
| Cable entry                 | Min. cable diameter: 14 mm<br>Max. cable diameter: 19 mm                                |
| For system punchings with Ø | 6.2 mm                                                                                  |
| Min. cable diameter         | 14 mm                                                                                   |
| Max. cable diameter         | 19 mm                                                                                   |
| Packs of                    | 10 pc(s).                                                                               |
| Net weight                  | 0.03                                                                                    |
| Gross weight                | 0.043                                                                                   |
|                             |                                                                                         |