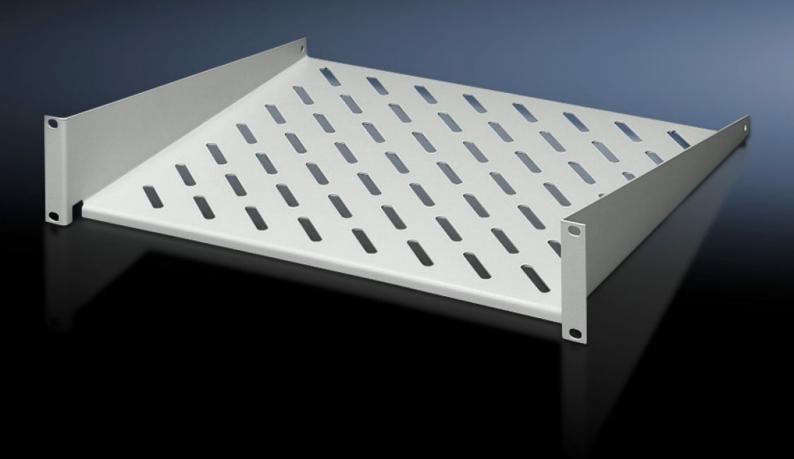

# DK 7119.250 - Component shelf 2 U, static installation

Component shelf 2 U, static installation for attachment to the 482.6 mm (19") system punchings. Load capacity: 25 kg.

#### **Features**

| Model No.                     | DK 7119.250                                                                                                    |
|-------------------------------|----------------------------------------------------------------------------------------------------------------|
| Design                        | 482.6 mm (19")                                                                                                 |
| Product description           | For mounting between 482.6 mm (19") mounting angles.                                                           |
| Material                      | Sheet steel                                                                                                    |
| Surface finish                | Spray-finished                                                                                                 |
| Colour                        | RAL 7035                                                                                                       |
| Load capacity                 | 25 kg surface load, static                                                                                     |
| Note                          | Not suitable for combination with telescopic slides.                                                           |
| Dimensions                    | Width: 482.6 mm                                                                                                |
|                               | Depth: 250 mm                                                                                                  |
| Packs of                      | 1 pc(s).                                                                                                       |
| Net weight                    | 1.92                                                                                                           |
| Gross weight                  | 2.28                                                                                                           |
| PCF per pack (cradle-to-gate) | 9 kg CO2 eq (Cat B)                                                                                            |
| Note on PCF category          | Category B: PCF value (cradle-to-gate) based on the product weight, approximately calculated and self-declared |
|                               |                                                                                                                |

### Tender text

Component shelf, 2 U, static

Load capacity: 25 kg surface load, static

Material: Sheet steel, spray finished in RAL 7035  $\,$ 

Dimensions (W x H x D): 483 mm x 88 mm x 250 mm

© Rittal 2025 3