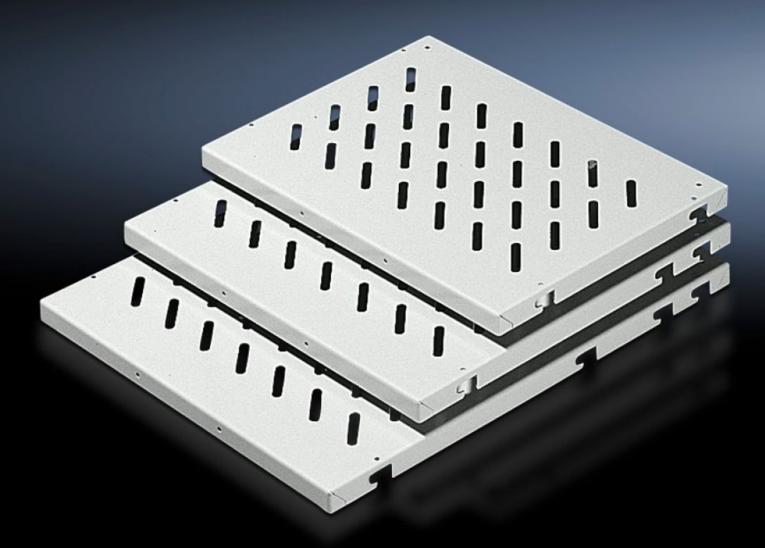

# DK 7144.035 - Component shelf, 482.6 mm (19") configuration Enclosures with L-shaped mounting angles front and rear

Provide several attachment points, so the distance between the 482.6 mm (19") mounting angles is variable, load capacity: 50 kg.

#### **Features**

| Model No.                        | DK 7144.035                                                                                                                                                                                                                                                                                                                                                                            |
|----------------------------------|----------------------------------------------------------------------------------------------------------------------------------------------------------------------------------------------------------------------------------------------------------------------------------------------------------------------------------------------------------------------------------------|
| Product description              | Depending on their depth, the component shelves have several attachment points, so the distance between the 482.6 mm (19″) mounting angles is variable within certain limits. Each component shelf secured in this way can be retrospectively upgraded to full withdrawal using telescopic slides. For this purpose, the telescopic slides are screw-fastened in place of the spacers. |
| Applications                     | For mounting two between 482.6 mm (19") mounting angles For upgrading legacy TS items                                                                                                                                                                                                                                                                                                  |
| Material                         | Sheet steel                                                                                                                                                                                                                                                                                                                                                                            |
| Colour                           | RAL 7035                                                                                                                                                                                                                                                                                                                                                                               |
| Supply includes                  | Assembly parts                                                                                                                                                                                                                                                                                                                                                                         |
| Distance between mounting levels | 348 mm<br>398 mm                                                                                                                                                                                                                                                                                                                                                                       |
| Load capacity                    | 50 kg area load                                                                                                                                                                                                                                                                                                                                                                        |
| Note                             | For TS: If L-shaped mounting angles based on TS are used in network enclosures, adaptor 7827.300 is required For TS, 482.6 mm (19") system punchings: The depth-variable installation kit 7063.850 allows flexible mounting between two L-shaped mounting angles directly on the 19" system punchings.                                                                                 |
| Dimensions                       | Width: 409 mm<br>Depth: 400 mm                                                                                                                                                                                                                                                                                                                                                         |
| Packs of                         | 1 pc(s).                                                                                                                                                                                                                                                                                                                                                                               |

#### Tender text

Component shelves for 482.6 mm (19") attachment levels

Component shelf, W x D: 409 x 400 mm, made from 1.5 mm steel sheet, for network enclosures with two 482.6 mm (19") attachment levels.

The component shelf has slots for preventing heat accumulation and can be loaded up to a maximum of 50 kg. The component shelf is fitted on U-pitch pattern mounting angles and the height can be adjusted linearly as per the U-pitch pattern, using the T-slot mounting angles