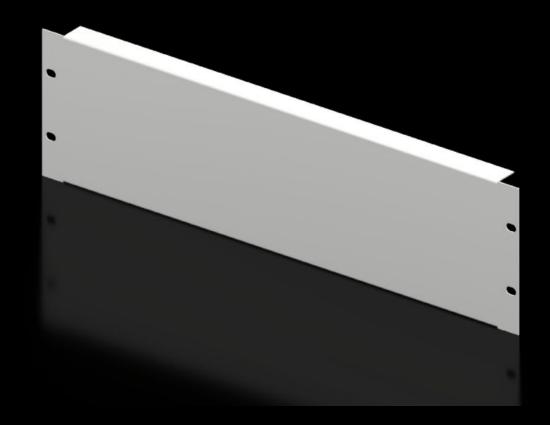

# DK 7153.035 - Blanking panel, 482.6 mm (19")

As an extension cover or for population as required.

#### **Features**

| Model No.                     | DK 7153.035                                                                                                    |
|-------------------------------|----------------------------------------------------------------------------------------------------------------|
| Product description           | As an extension cover or for population as required.                                                           |
| Material                      | Sheet steel                                                                                                    |
| Colour                        | RAL 7035                                                                                                       |
| Build-up height               | 132.5 mm                                                                                                       |
| Dimensions                    | Width: 482.6 mm                                                                                                |
| Units                         | 3 U                                                                                                            |
| Packs of                      | 2 pc(s).                                                                                                       |
| Net weight                    | 1.58                                                                                                           |
| Gross weight                  | 1.76                                                                                                           |
| PCF per pack (cradle-to-gate) | 6.7 kg CO2 eq (Cat B)                                                                                          |
| Note on PCF category          | Category B: PCF value (cradle-to-gate) based on the product weight, approximately calculated and self-declared |
| Customs tariff number         | 94039910                                                                                                       |
| EAN                           | 4028177165762                                                                                                  |
| ETIM 9                        | EC000456                                                                                                       |
| ECLASS 8.0                    | 27189217                                                                                                       |
|                               |                                                                                                                |