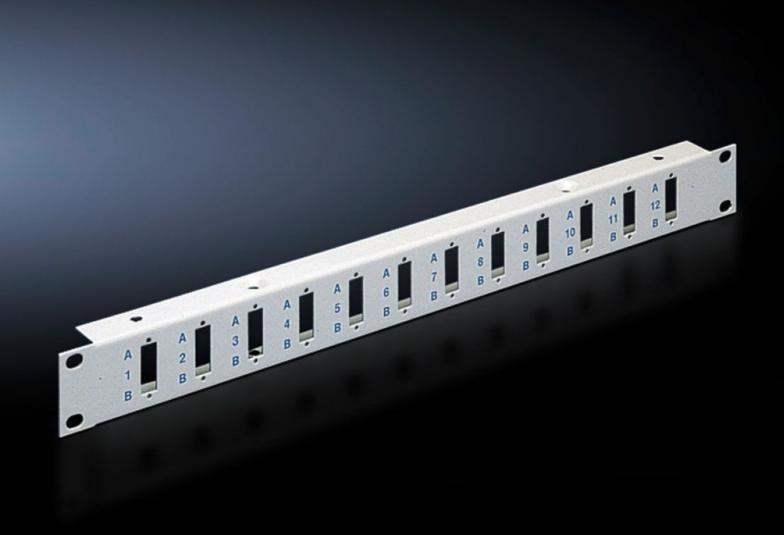

# DK 7154.035 - Patch panel to accommodate SC duplex and LC quad fibre-optic couplings

To accommodate SC-Duplex and LC-Quad fibre-optic couplings, with accommodation facility for cable clamp straps.

#### **Features**

| Model No.             | DK 7154.035                                                                    |
|-----------------------|--------------------------------------------------------------------------------|
| Product description   | With accommodation facility for cable clamp straps DK 7610.000 or DK 7611.000. |
| Material              | Sheet steel                                                                    |
| Colour                | RAL 7035                                                                       |
| Number of locations   | 12                                                                             |
| Number of locations   | :                                                                              |
| Packs of              | 1 pc(s).                                                                       |
| Net weight            | 0.425                                                                          |
| Gross weight          | 0.525                                                                          |
| Customs tariff number | 94039910                                                                       |
| EAN                   | 4028177166660                                                                  |
| ECLASS 8.0            | 19170113                                                                       |
|                       |                                                                                |

### Tender text

482.6 mm (19") patch panel, 1 U

For installing 12 SC-duplex couplings including cable clamping fixture options.

Material: Sheet steel Paint finish: RAL 7035

© Rittal 2025 2