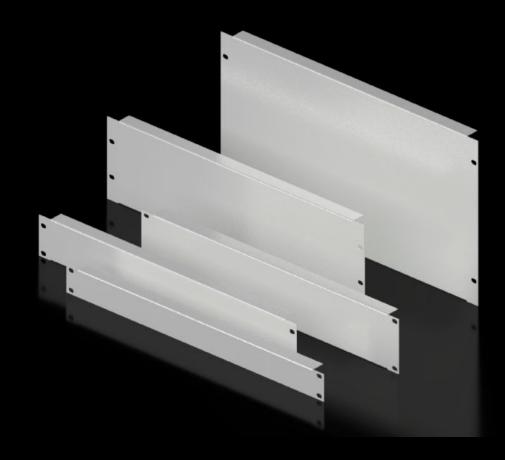

## DK 7156.035 - Blanking panel, 482.6 mm (19")

As an extension cover or for population as required.

#### **Features**

| Model No.                     | DK 7156.035                                                                                                    |
|-------------------------------|----------------------------------------------------------------------------------------------------------------|
| Product description           | As an extension cover or for population as required.                                                           |
| Material                      | Sheet steel                                                                                                    |
| Colour                        | RAL 7035                                                                                                       |
| Build-up height               | 266 mm                                                                                                         |
| Dimensions                    | Width: 482.6 mm                                                                                                |
| Units                         | 6 U                                                                                                            |
| Packs of                      | 2 pc(s).                                                                                                       |
| Net weight                    | 2.94                                                                                                           |
| Gross weight                  | 3.14                                                                                                           |
| PCF per pack (cradle-to-gate) | 12.5 kg CO2 eq (Cat B)                                                                                         |
| Note on PCF category          | Category B: PCF value (cradle-to-gate) based on the product weight, approximately calculated and self-declared |
| Customs tariff number         | 94039910                                                                                                       |
| EAN                           | 4028177165779                                                                                                  |
| ETIM 9                        | EC000456                                                                                                       |
| ECLASS 8.0                    | 27189217                                                                                                       |
|                               |                                                                                                                |

#### Tender text

482.6 mm (19") blanking panel, 6 U

Used as an extension cover or for fitting separately.

Installation height: 266 mm, 6 U

Version: Steel sheet Spray-finish: RAL 7035

Dimensions (W x H x D): 483 mm x 266 mm x 23 mm