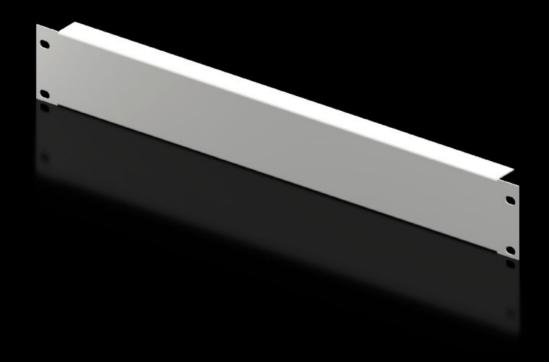

## DK 7157.035 - Blanking panel, 482.6 mm (19")

As an extension cover or for population as required.

### **Features**

| DV 71 F7 00 F                                                                                                  |
|----------------------------------------------------------------------------------------------------------------|
| DK 7157.035                                                                                                    |
| As an extension cover or for population as required.                                                           |
| Sheet steel                                                                                                    |
| RAL 7035                                                                                                       |
| 66 mm                                                                                                          |
| Width: 482.6 mm                                                                                                |
| 1.5 U                                                                                                          |
| 2 pc(s).                                                                                                       |
| 1                                                                                                              |
| 1.022                                                                                                          |
| 3.9 kg CO2 eq (Cat B)                                                                                          |
| Category B: PCF value (cradle-to-gate) based on the product weight, approximately calculated and self-declared |
| 94039910                                                                                                       |
| 4028177165786                                                                                                  |
| EC000456                                                                                                       |
| 27189217                                                                                                       |
|                                                                                                                |

### Tender text

482.6 mm (19") blanking panel, 1.5 U

Used as an extension cover or for individual population.

Installation height: 66 mm, 1.5 U

Version: Sheet steel Paint finish: RAL 7035

© Rittal 2025 3