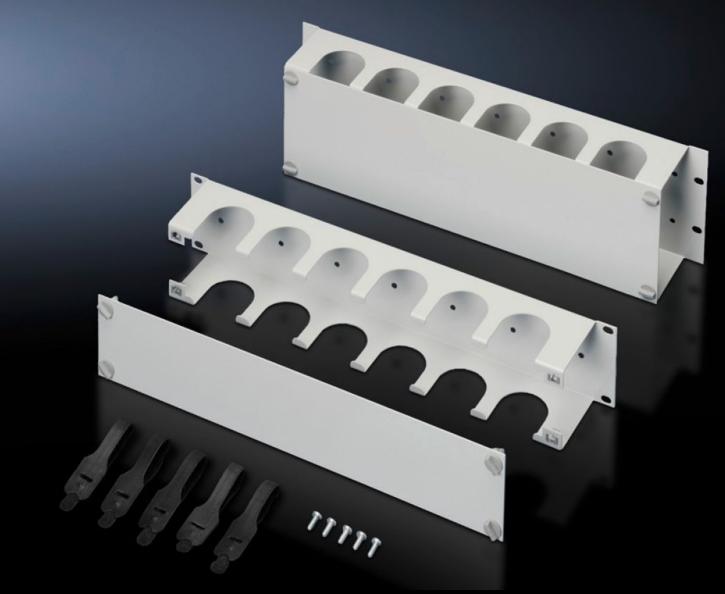

## DK 7158.100 - Cable management duct, horizontal 482.6 mm (19")

Facilitates concealed, simple cable routing of large quantities of cables within the 482.6 mm (19") attachment level, for simple handling, the entire front panel may be removed via quick-release fasteners.

#### **Features**

| Model No.             | DK 7158.100                                                                                                                                                                                                                                                                                                                                                                                                                                   |
|-----------------------|-----------------------------------------------------------------------------------------------------------------------------------------------------------------------------------------------------------------------------------------------------------------------------------------------------------------------------------------------------------------------------------------------------------------------------------------------|
| Product description   | The duct facilitates concealed, simple cable routing of large quantities of cables to equipment within the 482.6 mm (19") attachment level. Large cut-outs ensure convenient, kink-free cable routing to the components top and bottom. For simple handling, the entire front panel may be removed via quick-release fasteners. After attaching the cables, these are held in position via nylon loop tapes, whilst the duct may be resealed. |
| Material              | Sheet steel                                                                                                                                                                                                                                                                                                                                                                                                                                   |
| Surface finish        | Spray-finished                                                                                                                                                                                                                                                                                                                                                                                                                                |
| Colour                | RAL 7035                                                                                                                                                                                                                                                                                                                                                                                                                                      |
| Supply includes       | 5 nylon loops                                                                                                                                                                                                                                                                                                                                                                                                                                 |
| Units                 | 2 U                                                                                                                                                                                                                                                                                                                                                                                                                                           |
| Packs of              | 1 pc(s).                                                                                                                                                                                                                                                                                                                                                                                                                                      |
| Net weight            | 1.7                                                                                                                                                                                                                                                                                                                                                                                                                                           |
| Gross weight          | 1.762                                                                                                                                                                                                                                                                                                                                                                                                                                         |
| Customs tariff number | 73269098                                                                                                                                                                                                                                                                                                                                                                                                                                      |

#### Tender text

482.6 mm (19") cable management duct, horizontal

The duct enables a large number of cables to be easily concealed and routed to components installed inside the 19" attachment level. Large cutouts ensure convenient, kink-free cable routing to the top and bottom components.

The entire front panel can be removed using the quick release fasteners to ensure easy handling. Velcro fasteners can be used to hold the cables in place after they have been fitted and whilst the duct is being re-closed.