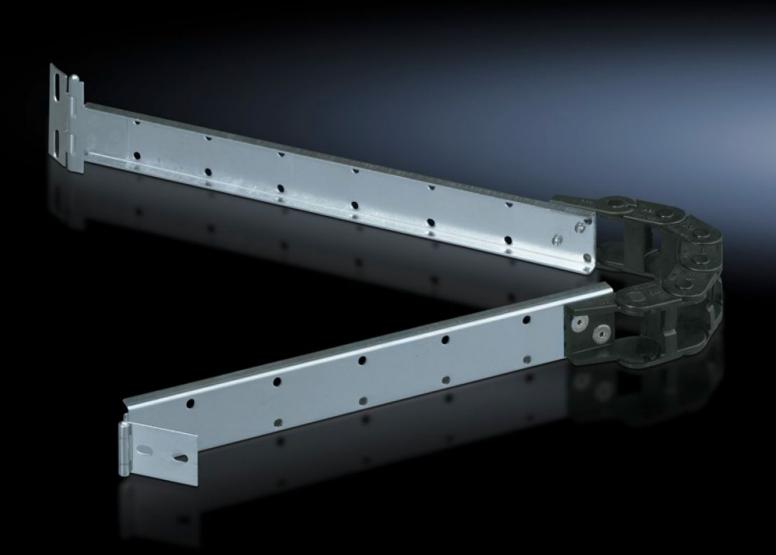

# DK 7163.565 - Cable support hinged, with anti-kink device and clamp

Kink-free cable routing in the central part via mobile chain links, the attachment may be released on both sides, thanks to clamps.

#### **Features**

| Model No.                     | DK 7163.565                                                                                                                                                                                                                         |
|-------------------------------|-------------------------------------------------------------------------------------------------------------------------------------------------------------------------------------------------------------------------------------|
| Product description           | For secure routing of connection cables from the component shelf<br>to the clamping point. Kink-free cable routing in the central part via<br>mobile chain links. The attachment may be released on both sides<br>thanks to clamps. |
| Material                      | Sheet steel, zinc-plated<br>Centre part: Plastic                                                                                                                                                                                    |
| Supply includes               | Assembly parts                                                                                                                                                                                                                      |
| Note                          | Max. depth of component shelves = Enclosure depth - 200 mm.                                                                                                                                                                         |
| To fit                        | Depth: > 600 mm                                                                                                                                                                                                                     |
| Packs of                      | 1 pc(s).                                                                                                                                                                                                                            |
| Net weight                    | 0.7                                                                                                                                                                                                                                 |
| Gross weight                  | 0.78                                                                                                                                                                                                                                |
| PCF per pack (cradle-to-gate) | 2.8 kg CO2 eq (Cat B)                                                                                                                                                                                                               |
| Note on PCF category          | Category B: PCF value (cradle-to-gate) based on the product weight approximately calculated and self-declared                                                                                                                       |
| Customs tariff number         | 73269098                                                                                                                                                                                                                            |
|                               |                                                                                                                                                                                                                                     |