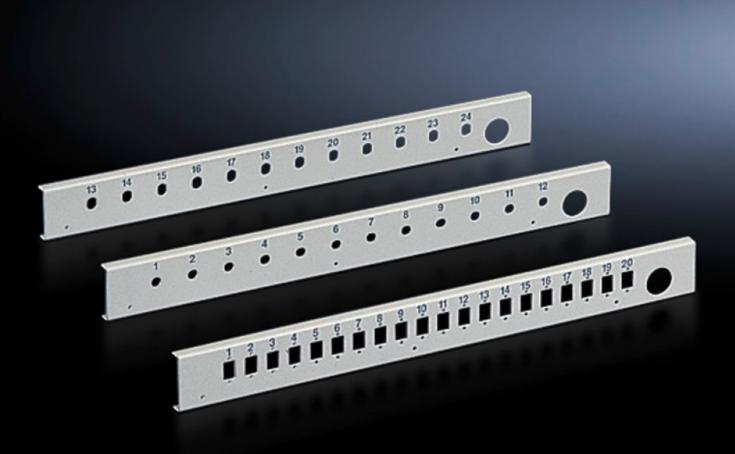

# DK 7169.535 - Patch panel for fibre-optic splicing box, lockable

There are 5 different fibre-optic panels available for various coupling types. The number of locations per panel varies depending on the chosen variant and basic size of the panel.

#### Features

| Model No.                | DK 7169.535                                                                                                                                          |
|--------------------------|------------------------------------------------------------------------------------------------------------------------------------------------------|
| Product description      | For splicing boxes, there is a choice of multiple panels with corresponding cut-outs for the installation of single or duplex fibre-optic couplings. |
| Material                 | Sheet steel                                                                                                                                          |
| Colour                   | RAL 7035                                                                                                                                             |
| Number of locations      | 12                                                                                                                                                   |
| for fibre-optic coupling | SC duplex<br>LC quad                                                                                                                                 |
| Units                    | 1 U                                                                                                                                                  |
| Packs of                 | 1 pc(s).                                                                                                                                             |
| Net weight               | 0.252                                                                                                                                                |
| Gross weight             | 0.297                                                                                                                                                |
| Customs tariff number    | 94039910                                                                                                                                             |
| EAN                      | 4028177166752                                                                                                                                        |
| ETIM 9                   | EC001129                                                                                                                                             |
| ECLASS 8.0               | 19170113                                                                                                                                             |
|                          |                                                                                                                                                      |