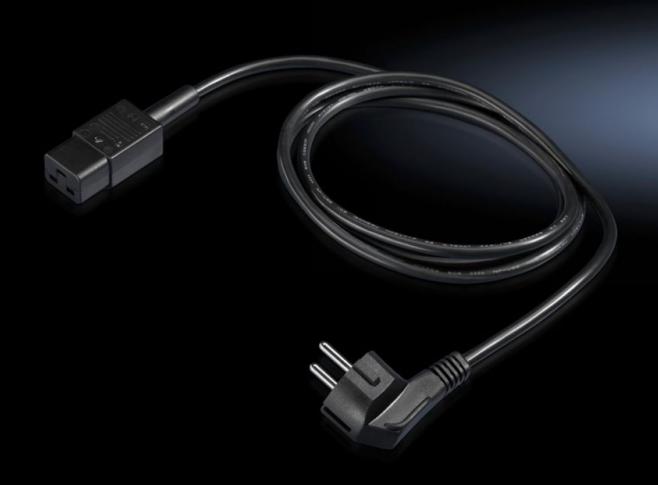

### DK 7200.216 - Connection cable for PSM/PDU

Connection and extension cable with various connector/jack types (earthing-pin/C19/C20).

#### **Features**

| Model No.             | DK 7200.216                                                                                                |
|-----------------------|------------------------------------------------------------------------------------------------------------|
| Design                | Connection cable                                                                                           |
| Product description   | Connection and extension cable with various connector/jack types (earthing-pin/C19/C20). PVC line, 3-pole. |
| Connector (type)      | D, earthing-pin (type F, CEE 7/4)                                                                          |
| Rated current (max.)  | 16 A                                                                                                       |
| Dimensions            | Length: 1.8 m                                                                                              |
| Sockets               | IEC 320 socket C19                                                                                         |
| Packs of              | 1 pc(s).                                                                                                   |
| Net weight            | 0.29                                                                                                       |
| Gross weight          | 0.334                                                                                                      |
| Customs tariff number | 85444290                                                                                                   |
| EAN                   | 4028177519237                                                                                              |
| ETIM 9                | EC001576                                                                                                   |
| ECLASS 8.0            | 27060402                                                                                                   |