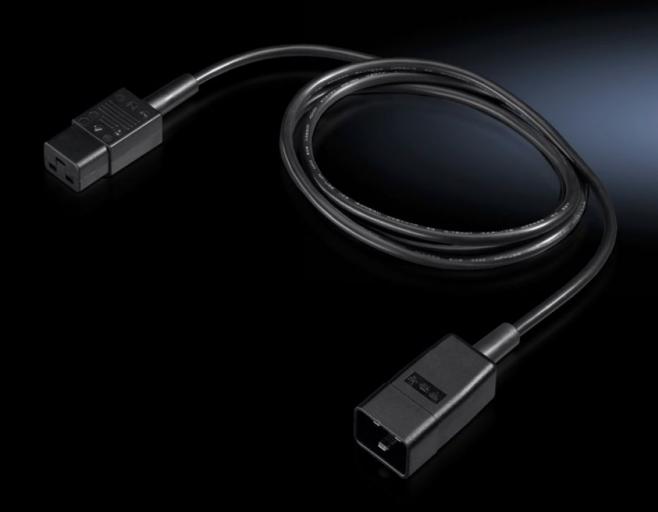

### DK 7200.217 - Connection cable for PSM/PDU

Connection and extension cable with various connector/jack types (earthing-pin/C19/C20).

#### Tender text

C19/C20 version connection cable

With 3-pin C19 connector and C20 socket

Cable length: 1.8 m

© Rittal 2025