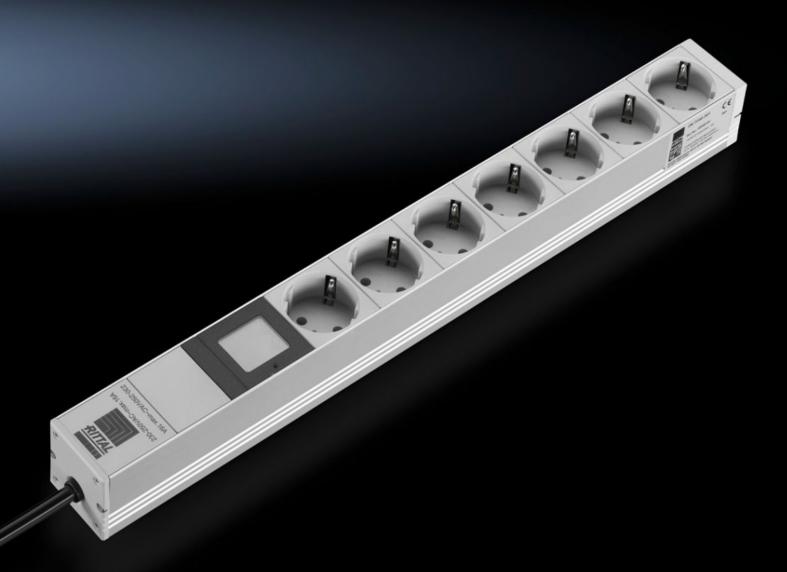

## DK 7240.301 - Socket strip with power measurement

For measuring the power consumption of the connected consumers, pin patterns: "earthing pin", various mounting options

#### **Features**

| Model No.                  | DK 7240.301                                                                                                                                                                                                                                                                                                                                                                                                                                                                                                                                   |
|----------------------------|-----------------------------------------------------------------------------------------------------------------------------------------------------------------------------------------------------------------------------------------------------------------------------------------------------------------------------------------------------------------------------------------------------------------------------------------------------------------------------------------------------------------------------------------------|
| Product description        | The socket strip 7x CEE 7/3 (type F - earthing-pin socket) with integrated display measures the power consumed by the connected equipment. The 482.6 mm (19") long socket strip may optionally be mounted on the 482.6 mm (19") mounting frame, on the enclosure frame or in the rear section of wall-mounted distributors. The installation bracket may be mounted in four different positions for variable mounting. Without additional mounting accessories, the socket strip may be inserted into all sections with a 25 mm hole pattern. |
| Benefits                   | Measurement accuracy of ± 5%                                                                                                                                                                                                                                                                                                                                                                                                                                                                                                                  |
| Function principle         | Measurement of current, voltage, frequency, active power, active energy and phase shift                                                                                                                                                                                                                                                                                                                                                                                                                                                       |
| Material                   | Aluminium section, natural anodised Socket inserts: Polycarbonate                                                                                                                                                                                                                                                                                                                                                                                                                                                                             |
| Supply includes            | Socket strip 2 mounting brackets Assembly parts Operating manual With 3 m connection cable (wire end ferrules)                                                                                                                                                                                                                                                                                                                                                                                                                                |
| Design                     | Mit Display                                                                                                                                                                                                                                                                                                                                                                                                                                                                                                                                   |
| Sockets                    | 7 x D, earthing-pin (type F, CEE 7/3)                                                                                                                                                                                                                                                                                                                                                                                                                                                                                                         |
| Dimensions                 | Height: 45 mm<br>Depth: 50 mm<br>Length: 482.6 mm                                                                                                                                                                                                                                                                                                                                                                                                                                                                                             |
| Length of connection cable | 3 m                                                                                                                                                                                                                                                                                                                                                                                                                                                                                                                                           |
| Connection cable (type)    | H05VV-F3G1.5 with wire end ferrules                                                                                                                                                                                                                                                                                                                                                                                                                                                                                                           |