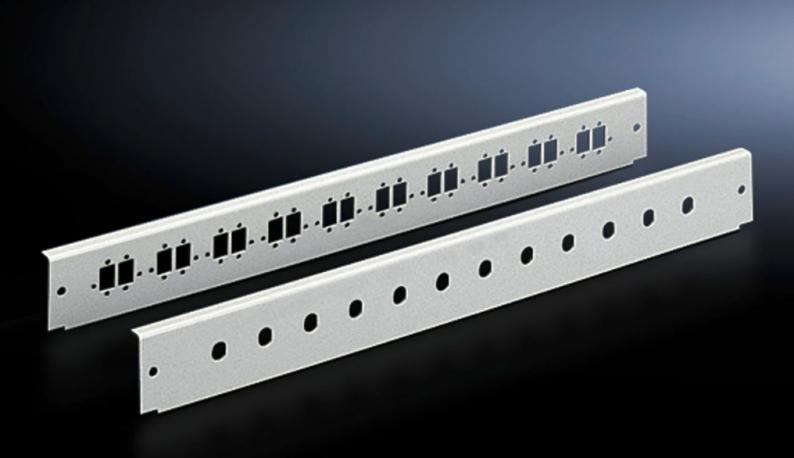

# DK 7241.045 - Patch panels for fibre-optic splicing box, depth-variable, and fibre-optic breakout box, 1 U

With cut-outs for population with fibre-optic couplings.

#### **Features**

| Model No.                | DK 7241.045                                                                     |
|--------------------------|---------------------------------------------------------------------------------|
| Product description      | With cut-outs for population with fibre-optic couplings.                        |
| Applications             | for fibre-optic splicing box, depth-variable, and fibre-optic breakout box, 1 U |
| Material                 | Sheet steel                                                                     |
| Colour                   | RAL 7035                                                                        |
| Number of locations      | 12                                                                              |
| for fibre-optic coupling | SC duplex<br>LC quad                                                            |
| Units                    | 1 U                                                                             |
| Packs of                 | 1 pc(s).                                                                        |
| Net weight               | 0.21                                                                            |
| Gross weight             | 0.265                                                                           |
| Customs tariff number    | 94039910                                                                        |
| EAN                      | 4028177167087                                                                   |
| ETIM 9                   | EC001129                                                                        |
| ECLASS 8.0               | 19170113                                                                        |

### Tender text

Patch-Panel for fibre-optic splicing box 1 U For installation of 12 SC Duplex couplings in the 1 U fibre-optic splicing box. The patch panel is fastened to the splicing box with quick release fasteners.