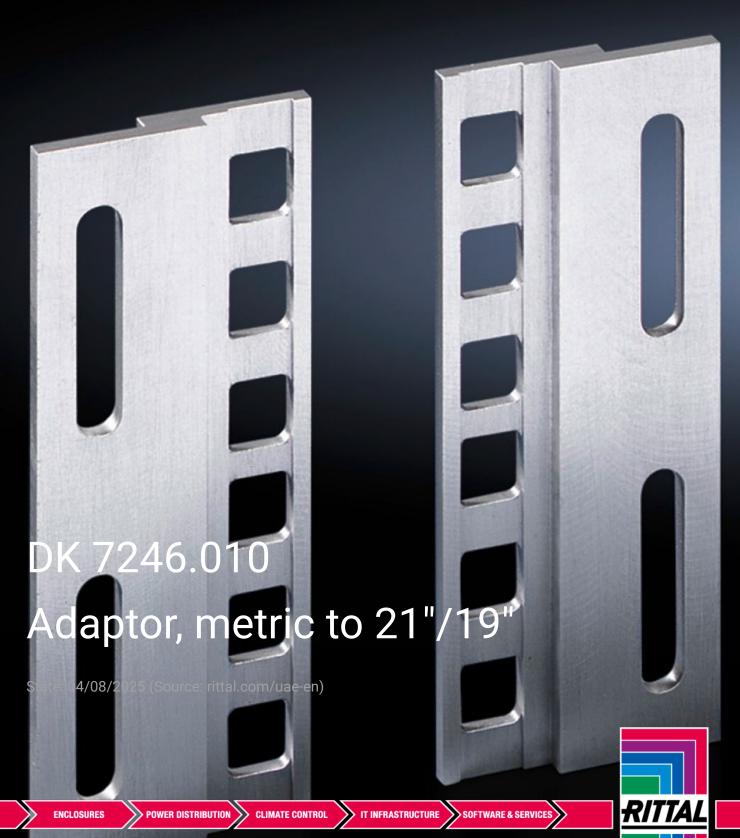

# DK 7246.010 - Adaptor, metric to 21"/19"

For fastening of 482.6 mm (19 $\H$ ) assemblies to metric (535 mm) mounting angles or configuration of combined systems.

### **Features**

| Model No.             | DK 7246.010                                                                                                                             |
|-----------------------|-----------------------------------------------------------------------------------------------------------------------------------------|
| Product description   | With this adaptor, 482.6 mm (19") assemblies may be fastened to metric (535 mm) mounting angles, or combined systems may be configured. |
| Material              | Extruded aluminium section                                                                                                              |
| Dimensions            | Height: 2 SU                                                                                                                            |
| Units                 | 1 U                                                                                                                                     |
| Packs of              | 2 pc(s).                                                                                                                                |
| Net weight            | 0.02                                                                                                                                    |
| Gross weight          | 0.02                                                                                                                                    |
| Customs tariff number | 76169990                                                                                                                                |
| EAN                   | 4028177401884                                                                                                                           |
| ETIM 9                | EC002625                                                                                                                                |
| ETIM 8                | EC002625                                                                                                                                |
|                       |                                                                                                                                         |

## Tender text

Metric / 482.6 mm (19") adaptor, 2 SU for 1

Material: Extruded aluminium section

© Rittal 2025

3