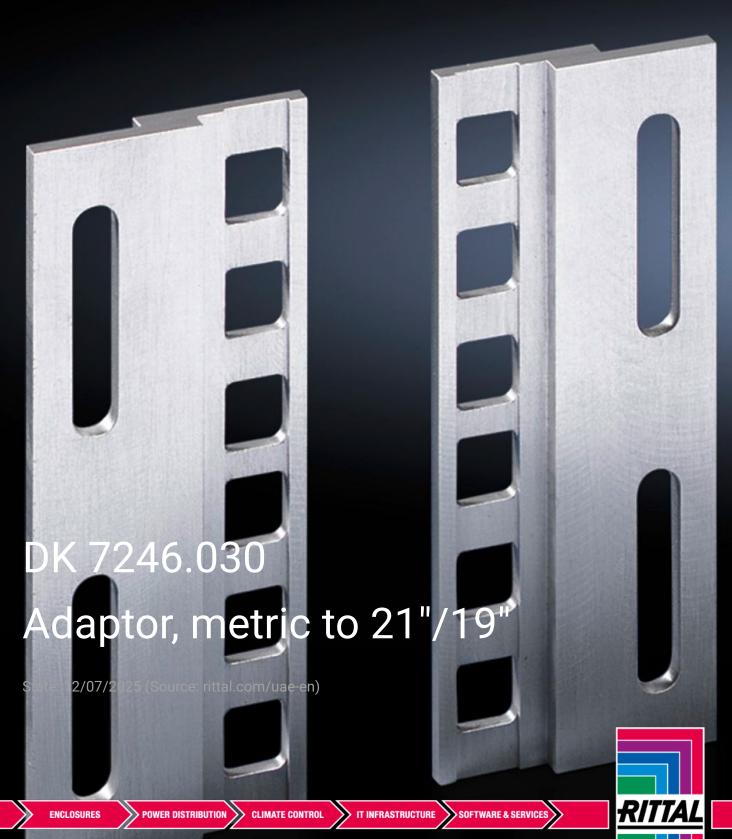

## DK 7246.030 - Adaptor, metric to 21"/19"

For fastening of 482.6 mm (19") assemblies to metric (535 mm) mounting angles or configuration of combined systems.

## **Features**

| DK 7246.030                                                                                                                             |
|-----------------------------------------------------------------------------------------------------------------------------------------|
| With this adaptor, 482.6 mm (19") assemblies may be fastened to metric (535 mm) mounting angles, or combined systems may be configured. |
| Extruded aluminium section                                                                                                              |
| Height: 6 SU                                                                                                                            |
| 3 U                                                                                                                                     |
| 2 pc(s).                                                                                                                                |
| 0.1                                                                                                                                     |
| 76169990                                                                                                                                |
| 4028177187184                                                                                                                           |
| EC002625                                                                                                                                |
| EC002625                                                                                                                                |
| 27189234                                                                                                                                |
|                                                                                                                                         |