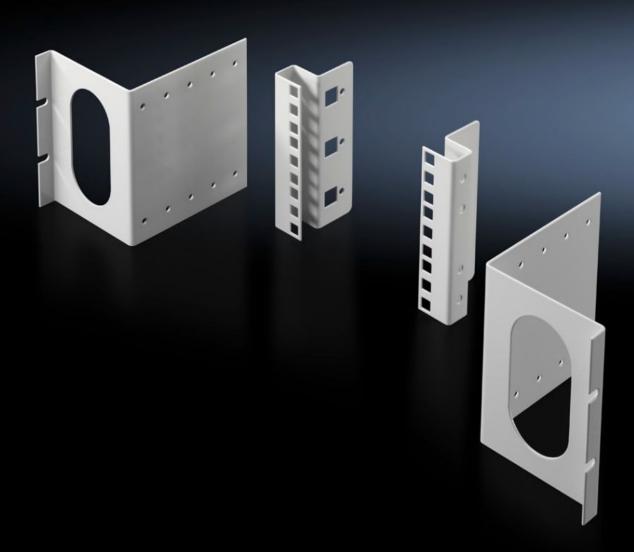

# DK 7246.100 - Adaptor kit, 3 U for enclosure width 800 mm

For fastening individual 482.6 mm (19") components, or as an additional mounting facility at the rear of the enclosure.

#### **Features**

| Model No.                     | DK 7246.100                                                                                                                                                                                                                                                                                                                                                                                                                       |
|-------------------------------|-----------------------------------------------------------------------------------------------------------------------------------------------------------------------------------------------------------------------------------------------------------------------------------------------------------------------------------------------------------------------------------------------------------------------------------|
| Design                        | Installation position, centre                                                                                                                                                                                                                                                                                                                                                                                                     |
| Product description           | For fastening individual 482.6 mm (19") components, or as an additional mounting facility at the rear of the enclosure. The mounting level in the adaptor angle can be adjusted in 25 mm increments by up to 100 mm in the depth, leaving sufficient space for baying where patch panels or splicing boxes are used. Attachment is on the inner mounting level of the frame section or a suitable chassis in the enclosure depth. |
| Material                      | Sheet steel                                                                                                                                                                                                                                                                                                                                                                                                                       |
| Colour                        | RAL 7035                                                                                                                                                                                                                                                                                                                                                                                                                          |
| Units                         | 3 U                                                                                                                                                                                                                                                                                                                                                                                                                               |
| Installation dimensions       | Installation depth for components: 482.6 mm Installation width for components: 19"                                                                                                                                                                                                                                                                                                                                                |
| Packs of                      | 2 pc(s).                                                                                                                                                                                                                                                                                                                                                                                                                          |
| Net weight                    | 1.14                                                                                                                                                                                                                                                                                                                                                                                                                              |
| Gross weight                  | 1.304                                                                                                                                                                                                                                                                                                                                                                                                                             |
| PCF per pack (cradle-to-gate) | 5 kg CO2 eq (Cat B)                                                                                                                                                                                                                                                                                                                                                                                                               |

#### Tender text

3 U 482.6 mm (19") adaptor, RAL 7035 in centre

Mounting position: 482.6 mm (19"), centred Dimensions (W x H): 129 mm x 135 mm

Material: Sheet steel, spray finished in RAL 7035

© Rittal 2025 3