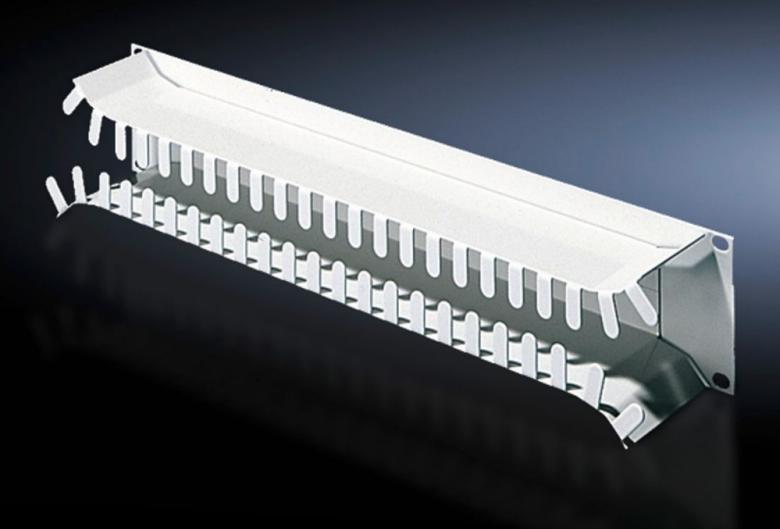

### DK 7269.135 - Cable management panel, 2 U

To accommodate fibre optic and copper cables.

#### **Features**

| Model No.                     | DK 7269.135                                                                                                                                                                                         |
|-------------------------------|-----------------------------------------------------------------------------------------------------------------------------------------------------------------------------------------------------|
| Product description           | To accommodate fibre-optic and copper cables. Fibres from the patch panels are placed into the tray via openings and may be distributed at the sides. Rounded openings protect the cable sheathing. |
| Material                      | Sheet steel                                                                                                                                                                                         |
| Surface finish                | Spray-finished                                                                                                                                                                                      |
| Colour                        | RAL 7035                                                                                                                                                                                            |
| Units                         | 2 U                                                                                                                                                                                                 |
| Packs of                      | 1 pc(s).                                                                                                                                                                                            |
| Net weight                    | 1.591                                                                                                                                                                                               |
| Gross weight                  | 1.773                                                                                                                                                                                               |
| PCF per pack (cradle-to-gate) | 6.8 kg CO2 eq (Cat B)                                                                                                                                                                               |
| Note on PCF category          | Category B: PCF value (cradle-to-gate) based on the product weight, approximately calculated and self-declared                                                                                      |
| Customs tariff number         | 73269098                                                                                                                                                                                            |
| EAN                           | 4028177221628                                                                                                                                                                                       |
| ETIM 9                        | EC000322                                                                                                                                                                                            |
| ECLASS 8.0                    | 27400604                                                                                                                                                                                            |
|                               |                                                                                                                                                                                                     |