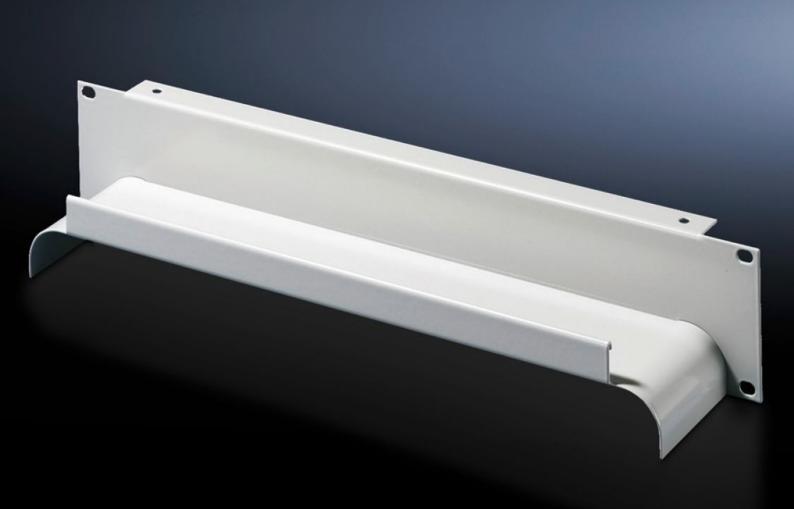

## DK 7269.235 - Cable tray, 2 U

To accommodate fibre-optic and copper cables, fibres from the patch panels are placed into the tray via openings and may be distributed at the sides.

### **Features**

| Model No.             | DK 7269.235                                                                                                                                                                                            |
|-----------------------|--------------------------------------------------------------------------------------------------------------------------------------------------------------------------------------------------------|
| Product description   | For side routing and distribution of fibre-optic and copper cables. In this way, cables inserted into the roof area may be routed at the side of the mounting angles in the upper section of the rack. |
| Material              | Sheet steel                                                                                                                                                                                            |
| Colour                | RAL 7035                                                                                                                                                                                               |
| Dimensions            | Depth: 85 mm                                                                                                                                                                                           |
| Units                 | 2 U                                                                                                                                                                                                    |
| Packs of              | 1 pc(s).                                                                                                                                                                                               |
| Net weight            | 0.96                                                                                                                                                                                                   |
| Gross weight          | 1.16                                                                                                                                                                                                   |
| Customs tariff number | 94039910                                                                                                                                                                                               |
| EAN                   | 4028177221666                                                                                                                                                                                          |
| ETIM 9                | EC000322                                                                                                                                                                                               |
| ECLASS 8.0            | 27400604                                                                                                                                                                                               |