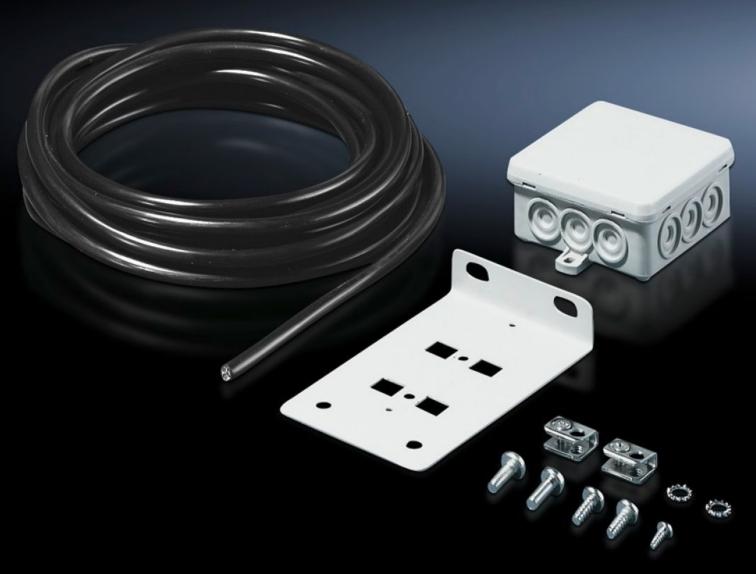

## DK 7280.035 - Junction box with multi-functional bracket

The junction box for attachment to the TS 8 frame section or to rail systems serves as a transfer point for the power supply to all equipment such as fan-and-filter units, system lights and socket strips.

## Features

| Model No.                     | DK 7280.035                                                                                                                                                                                                                                                                                                                                                                                                            |
|-------------------------------|------------------------------------------------------------------------------------------------------------------------------------------------------------------------------------------------------------------------------------------------------------------------------------------------------------------------------------------------------------------------------------------------------------------------|
| Product description           | The angle bracket can be installed in all network enclosures in a<br>system-compatible design. The junction box serves as a transfer<br>point for the power supply to all equipment (fans, lights and socket<br>strips). As well as being used as a junction box or interchange point<br>the bracket may also accommodate the thermostat (SK 3110.000)<br>or the hygrostat (SK 3118.000) thanks to its integral holes. |
| Material                      | Sheet steel                                                                                                                                                                                                                                                                                                                                                                                                            |
| Colour                        | RAL 7035                                                                                                                                                                                                                                                                                                                                                                                                               |
| Supply includes               | 1 bracket<br>1 junction box<br>6 m connection cable 3 x 1.5 mm² (flexible)                                                                                                                                                                                                                                                                                                                                             |
| Packs of                      | 1 pc(s).                                                                                                                                                                                                                                                                                                                                                                                                               |
| Net weight                    | 0.8                                                                                                                                                                                                                                                                                                                                                                                                                    |
| Gross weight                  | 0.887                                                                                                                                                                                                                                                                                                                                                                                                                  |
| PCF per pack (cradle-to-gate) | 3.4 kg CO2 eq (Cat B)                                                                                                                                                                                                                                                                                                                                                                                                  |
| Note on PCF category          | Category B: PCF value (cradle-to-gate) based on the product weight, approximately calculated and self-declared                                                                                                                                                                                                                                                                                                         |
| Customs tariff number         | 85444290                                                                                                                                                                                                                                                                                                                                                                                                               |
| EAN                           | 4028177167223                                                                                                                                                                                                                                                                                                                                                                                                          |
| ETIM 9                        | EC002600                                                                                                                                                                                                                                                                                                                                                                                                               |
| ECLASS 8.0                    | 27144401                                                                                                                                                                                                                                                                                                                                                                                                               |