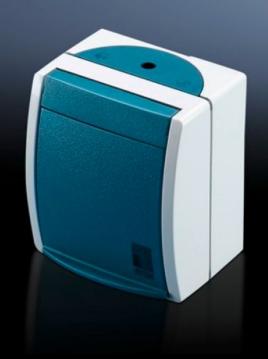

# DK 7280.100 - Service socket for enclosure frame attachment

Service socket to enclosure frame attachment/16 A. Integration of a service socket within a separate supply circuit, independently of the IT network and UPS.

#### **Features**

| Model No.                     | DK 7280.100                                                                                                                                                                               |
|-------------------------------|-------------------------------------------------------------------------------------------------------------------------------------------------------------------------------------------|
| Product description           | Integration of a service socket within a separate supply circuit, independently of the IT network and UPS. Simple installation via an angle bracket for attaching to the enclosure frame. |
| Material                      | Angle bracket: Sheet steel<br>Socket: Plastic                                                                                                                                             |
| Surface finish                | Angle bracket: Zinc-plated                                                                                                                                                                |
| Supply includes               | Angle bracket Damp-proof socket (IP 44) Assembly parts                                                                                                                                    |
| Rated voltage                 | 230 V                                                                                                                                                                                     |
| Rated current (max.)          | 16 A                                                                                                                                                                                      |
| Sockets                       | D, earthing-pin (type F, CEE 7/3)                                                                                                                                                         |
| Packs of                      | 1 pc(s).                                                                                                                                                                                  |
| Net weight                    | 0.44                                                                                                                                                                                      |
| Gross weight                  | 0.472                                                                                                                                                                                     |
| PCF per pack (cradle-to-gate) | 1.8 kg CO2 eq (Cat B)                                                                                                                                                                     |