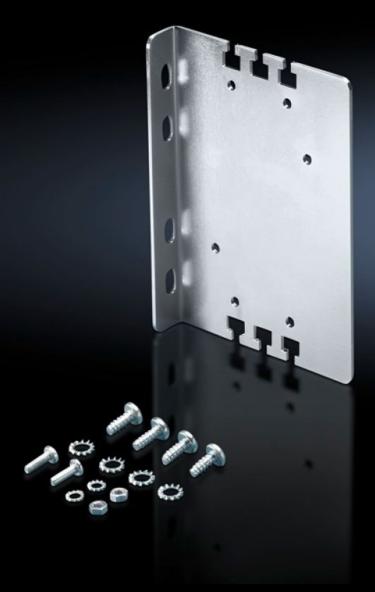

# DK 7280.100 - Service socket for enclosure frame attachment

Service socket to enclosure frame attachment/16 A. Integration of a service socket within a separate supply circuit, independently of the IT network and UPS.

#### **Features**

| Model No.                     | DK 7280.100                                                                                                                                                                               |
|-------------------------------|-------------------------------------------------------------------------------------------------------------------------------------------------------------------------------------------|
| Product description           | Integration of a service socket within a separate supply circuit, independently of the IT network and UPS. Simple installation via an angle bracket for attaching to the enclosure frame. |
| Material                      | Angle bracket: Sheet steel<br>Socket: Plastic                                                                                                                                             |
| Surface finish                | Angle bracket: Zinc-plated                                                                                                                                                                |
| Supply includes               | Angle bracket Damp-proof socket (IP 44) Assembly parts                                                                                                                                    |
| Rated voltage                 | 230 V                                                                                                                                                                                     |
| Rated current (max.)          | 16 A                                                                                                                                                                                      |
| Sockets                       | D, earthing-pin (type F, CEE 7/3)                                                                                                                                                         |
| Packs of                      | 1 pc(s).                                                                                                                                                                                  |
| Net weight                    | 0.44                                                                                                                                                                                      |
| Gross weight                  | 0.472                                                                                                                                                                                     |
| PCF per pack (cradle-to-gate) | 1.8 kg CO2 eq (Cat B)                                                                                                                                                                     |