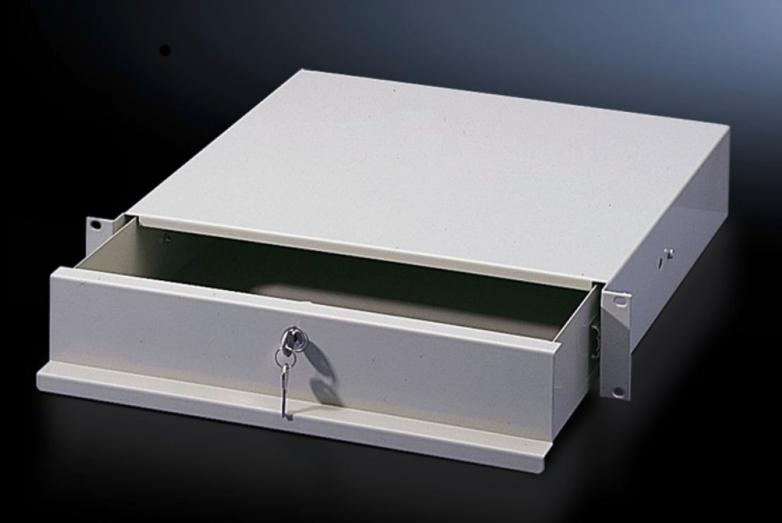

# DK 7282.035 - Drawer for one 482.6 mm (19") mounting level

For front attachment to mounting angles, 482.6 mm (19"). With cover and telescopic slides to accommodate assignment lists, operating manuals and small parts.

#### **Features**

| For front attachment to mounting angles, 482.6 mm (19"). With cover and telescopic slides to accommodate assignment lists, operating manuals and small parts. The small version of the 2 U |
|--------------------------------------------------------------------------------------------------------------------------------------------------------------------------------------------|
| variant is also suitable for mounting inside a swing frame.                                                                                                                                |
| Sheet steel                                                                                                                                                                                |
| RAL 7035                                                                                                                                                                                   |
| Fully assembled<br>Security lock 12321                                                                                                                                                     |
| 419 mm                                                                                                                                                                                     |
| 411 mm                                                                                                                                                                                     |
| 1 pc(s).                                                                                                                                                                                   |
| 6.435                                                                                                                                                                                      |
| 6.82                                                                                                                                                                                       |
| 25.8 kg CO2 eq (Cat B)                                                                                                                                                                     |
| Category B: PCF value (cradle-to-gate) based on the product weight, approximately calculated and self-declared                                                                             |
|                                                                                                                                                                                            |