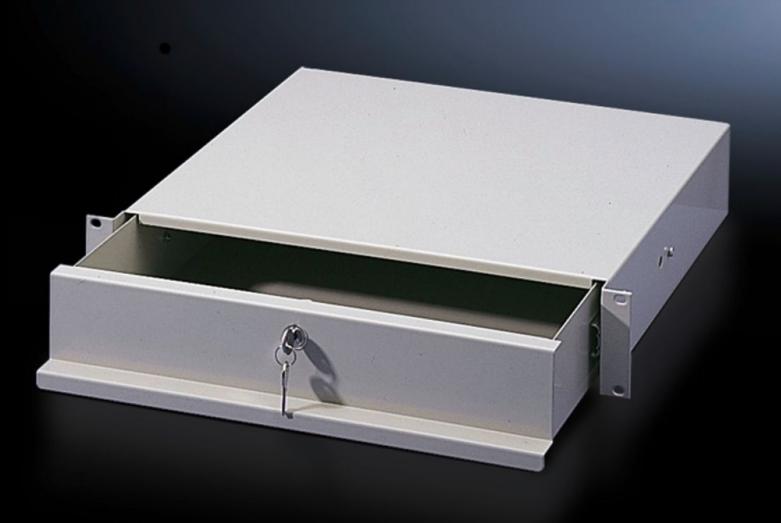

# DK 7282.135 - Drawer for one 482.6 mm (19") mounting level

For front attachment to mounting angles, 482.6 mm (19"). With cover and telescopic slides to accommodate assignment lists, operating manuals and small parts.

#### **Features**

| Model No.                     | DK 7282.135                                                                                                                                                                                                                                            |
|-------------------------------|--------------------------------------------------------------------------------------------------------------------------------------------------------------------------------------------------------------------------------------------------------|
| Product description           | For front attachment to mounting angles, 482.6 mm (19"). With cover and telescopic slides to accommodate assignment lists, operating manuals and small parts. The small version of the 2 U variant is also suitable for mounting inside a swing frame. |
| Material                      | Sheet steel                                                                                                                                                                                                                                            |
| Colour                        | RAL 7035                                                                                                                                                                                                                                               |
| Supply includes               | Fully assembled<br>Security lock 12321                                                                                                                                                                                                                 |
| Clearance depth               | 244 mm                                                                                                                                                                                                                                                 |
| Clearance width               | 411 mm                                                                                                                                                                                                                                                 |
| Packs of                      | 1 pc(s).                                                                                                                                                                                                                                               |
| Net weight                    | 4.54                                                                                                                                                                                                                                                   |
| Gross weight                  | 4.74                                                                                                                                                                                                                                                   |
| PCF per pack (cradle-to-gate) | 18.1 kg CO2 eq (Cat B)                                                                                                                                                                                                                                 |
| Note on PCF category          | Category B: PCF value (cradle-to-gate) based on the product weight approximately calculated and self-declared                                                                                                                                          |
|                               | approximately calculated and self-declared                                                                                                                                                                                                             |