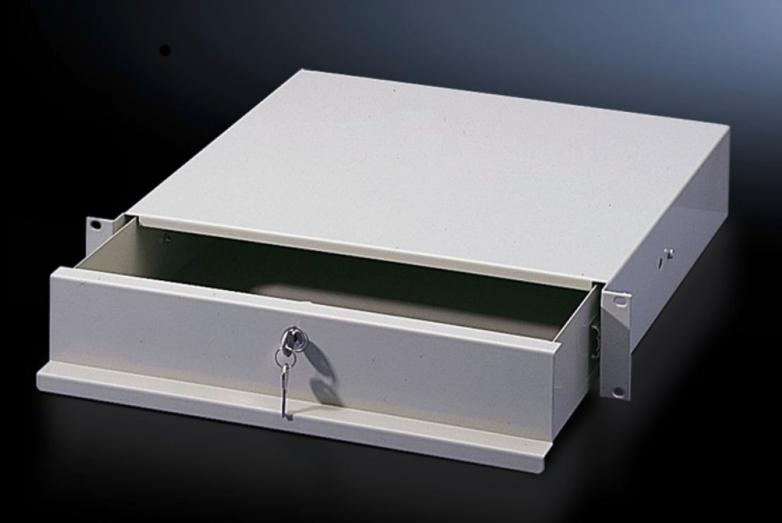

# DK 7283.035 - Drawer for one 482.6 mm (19") mounting level

For front attachment to mounting angles, 482.6 mm (19"). With cover and telescopic slides to accommodate assignment lists, operating manuals and small parts.

#### **Features**

| Model No.                     | DK 7283.035                                                                                                                                                                                                                                            |
|-------------------------------|--------------------------------------------------------------------------------------------------------------------------------------------------------------------------------------------------------------------------------------------------------|
| Product description           | For front attachment to mounting angles, 482.6 mm (19"). With cover and telescopic slides to accommodate assignment lists, operating manuals and small parts. The small version of the 2 U variant is also suitable for mounting inside a swing frame. |
| Material                      | Sheet steel                                                                                                                                                                                                                                            |
| Colour                        | RAL 7035                                                                                                                                                                                                                                               |
| Supply includes               | Fully assembled<br>Security lock 12321                                                                                                                                                                                                                 |
| Clearance depth               | 419 mm                                                                                                                                                                                                                                                 |
| Clearance width               | 411 mm                                                                                                                                                                                                                                                 |
| Packs of                      | 1 pc(s).                                                                                                                                                                                                                                               |
| Net weight                    | 7.756                                                                                                                                                                                                                                                  |
| Gross weight                  | 8.164                                                                                                                                                                                                                                                  |
| PCF per pack (cradle-to-gate) | 31.1 kg CO2 eq (Cat B)                                                                                                                                                                                                                                 |
| Note on PCF category          | Category B: PCF value (cradle-to-gate) based on the product weight, approximately calculated and self-declared                                                                                                                                         |
|                               |                                                                                                                                                                                                                                                        |