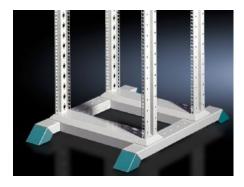

## DK 7296.000 - Second pair of mounting angles for Data Rack

To accommodate 482.6 mm (19") network components or for the attachment of component shelves and slide rails.

#### Tender text

31 U mounting level for 482.6 mm (19") frame

31 U attachment level for 482.6 mm (19") frame, torsionally rigid extrusion frame, welded, made from 2 mm sheet steel, with integrated 482.6 mm (19") punchings as well as 25 mm DIN pitch pattern round and rectangular punchings. The additional attachment level is fixed to the folded sheet steel plinth in a 482.6 mm (19") frame.

Material: Sheet steel Surface finish: RAL 7035

Height: 31 U

© Rittal 2025