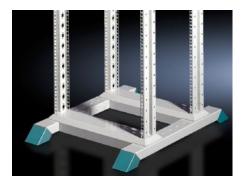

## DK 7297.000 - Second pair of mounting angles for Data Rack

To accommodate 482.6 mm (19") network components or for the attachment of component shelves and slide rails.

#### **Features**

| Model No.               | DK 7297.000                                                                                                                                                                                                                                                                                                                                                                                                                    |
|-------------------------|--------------------------------------------------------------------------------------------------------------------------------------------------------------------------------------------------------------------------------------------------------------------------------------------------------------------------------------------------------------------------------------------------------------------------------|
| Product description     | To accommodate 482.6 mm (19") network components or for the attachment of component shelves and slide rails. 482.6 mm (19") punched profile at the front, hole centre distance 465 mm (470 mm at the rear), tailored to the attachment of patch panels and cable routing rails. The mounting level may be positioned on a 50 mm pitch pattern. Minimum distance between levels 150 mm, maximum distance between levels 350 mm. |
| Material                | Sheet steel, 2 mm                                                                                                                                                                                                                                                                                                                                                                                                              |
| Surface finish          | Spray-finished                                                                                                                                                                                                                                                                                                                                                                                                                 |
| Colour                  | Profile frame: RAL 7035<br>Trim panel: RAL 5018                                                                                                                                                                                                                                                                                                                                                                                |
| Supply includes         | Torsionally stiff profile frame with 482.6 mm (19") punchings<br>Mounting accessories                                                                                                                                                                                                                                                                                                                                          |
| Installation dimensions | Installation depth for components: 482.6 mm Installation width for components: 19"                                                                                                                                                                                                                                                                                                                                             |
| Units                   | 36 U                                                                                                                                                                                                                                                                                                                                                                                                                           |
| Packs of                | 1 pc(s).                                                                                                                                                                                                                                                                                                                                                                                                                       |
| Net weight              | 12.028                                                                                                                                                                                                                                                                                                                                                                                                                         |

#### Tender text

36 U mounting level for 482.6 mm (19") frame

36 U mounting level for 482.6 mm (19") frame, torsionally rigid extrusion frame, welded, made from 2 mm steel sheet, with integrated 482.6 mm (19") punchings as well as 25 mm DIN 43 660 pitch pattern round and rectangular punchings. The additional attachment level is fixed to the folded sheet steel plinth in a 482.6 mm (19") frame.