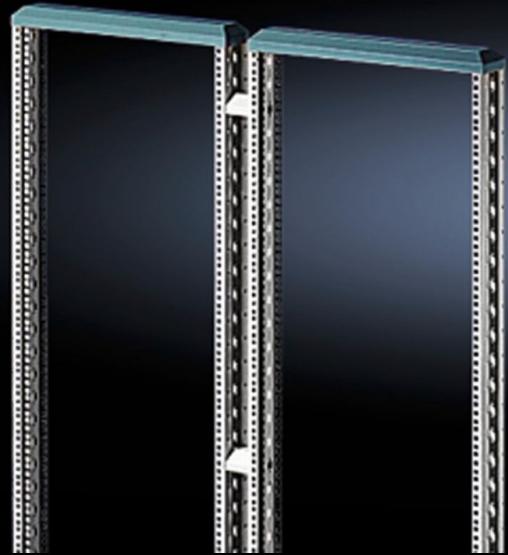

## DK 7297.000 - Second pair of mounting angles for Data Rack

To accommodate 482.6 mm (19") network components or for the attachment of component shelves and slide rails.

#### **Features**

| Model No.               | DK 7297.000                                                                                                                                                                                                                                                                                                                                                                                                                    |
|-------------------------|--------------------------------------------------------------------------------------------------------------------------------------------------------------------------------------------------------------------------------------------------------------------------------------------------------------------------------------------------------------------------------------------------------------------------------|
| Product description     | To accommodate 482.6 mm (19") network components or for the attachment of component shelves and slide rails. 482.6 mm (19") punched profile at the front, hole centre distance 465 mm (470 mm at the rear), tailored to the attachment of patch panels and cable routing rails. The mounting level may be positioned on a 50 mm pitch pattern. Minimum distance between levels 150 mm, maximum distance between levels 350 mm. |
| Material                | Sheet steel, 2 mm                                                                                                                                                                                                                                                                                                                                                                                                              |
| Surface finish          | Spray-finished                                                                                                                                                                                                                                                                                                                                                                                                                 |
| Colour                  | Profile frame: RAL 7035<br>Trim panel: RAL 5018                                                                                                                                                                                                                                                                                                                                                                                |
| Supply includes         | Torsionally stiff profile frame with 482.6 mm (19") punchings<br>Mounting accessories                                                                                                                                                                                                                                                                                                                                          |
| Installation dimensions | Installation depth for components: 482.6 mm Installation width for components: 19"                                                                                                                                                                                                                                                                                                                                             |
| Units                   | 36 U                                                                                                                                                                                                                                                                                                                                                                                                                           |
| Packs of                | 1 pc(s).                                                                                                                                                                                                                                                                                                                                                                                                                       |
| Net weight              | 12.028                                                                                                                                                                                                                                                                                                                                                                                                                         |