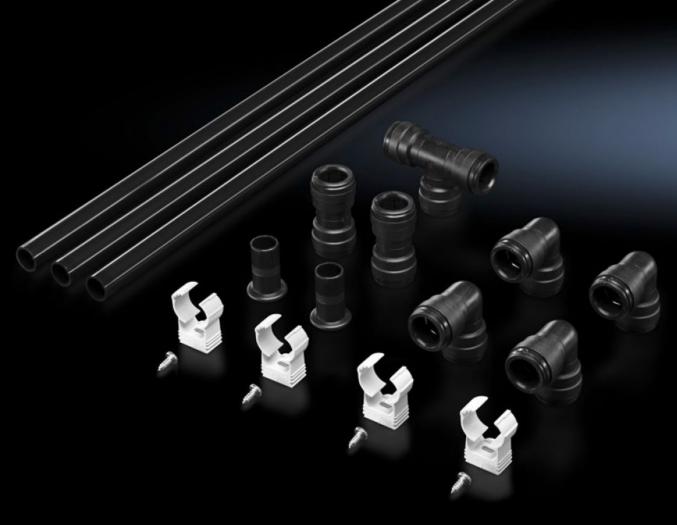

## DK 7338.130 - Pipe kit for DET-AC III/EFD III

Pipe kit for the fire alarm and extinguisher system DET-AC III Master and early fire detection system EFD III.

## Features

| Model No.                | DK 7338.130                                                                                                                                  |
|--------------------------|----------------------------------------------------------------------------------------------------------------------------------------------|
| Product description      | Non-adhesive plug-in system for connecting to the DET-AC III fire alarm and extinguisher system and the EFD III early fire detection system. |
| Technical specifications | Diameter of plastic pipe: 18 mm internal, 22 mm external                                                                                     |
| Function principle       | The system fans continuously draw air out of the protected area via this pipe system.                                                        |
| Colour                   | Black                                                                                                                                        |
| Supply includes          | 3 plastic pipes @ 1 m<br>T-piece<br>2 connector pieces, straight<br>4 connection brackets, 90°<br>2 end caps<br>Assembly parts               |
| Packs of                 | 1 pc(s).                                                                                                                                     |
| Net weight               | 0.8                                                                                                                                          |
| Gross weight             | 0.81                                                                                                                                         |
| Customs tariff number    | 39173300                                                                                                                                     |
| EAN                      | 4028177652545                                                                                                                                |
| ETIM 9                   | EC002685                                                                                                                                     |
| ECLASS 8.0               | 40040104                                                                                                                                     |