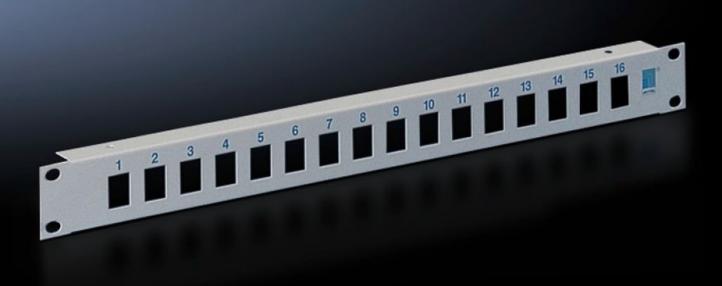

## DK 7394.035 - For shielded RJ 45 modular jacks

To accommodate shielded RJ 45 jacks, with accommodation facility for cable clamp straps.

## Features

| Model No.             | DK 7394.035                                                                                                                                                                                                                                                                                                 |
|-----------------------|-------------------------------------------------------------------------------------------------------------------------------------------------------------------------------------------------------------------------------------------------------------------------------------------------------------|
| Product description   | To accommodate shielded RJ 45 jacks. Cut-outs and rear of patch<br>panels electrically conductive to contact the fitted jacks with the<br>patch panel and the zinc-plated 482.6 mm (19 <sup>°</sup> ) mounting angles.<br>With accommodation facility for cable clamp straps DK 7610.000 or<br>DK 7611.000. |
| Material              | Sheet steel                                                                                                                                                                                                                                                                                                 |
| Surface finish        | Zinc-plated                                                                                                                                                                                                                                                                                                 |
| Colour                | Front: RAL 7035<br>Rear: Clear chromated                                                                                                                                                                                                                                                                    |
| Number of locations   | 16                                                                                                                                                                                                                                                                                                          |
| Dimensions            | Width: 482.6 mm                                                                                                                                                                                                                                                                                             |
| Number of locations   | :                                                                                                                                                                                                                                                                                                           |
| Packs of              | 1 pc(s).                                                                                                                                                                                                                                                                                                    |
| Net weight            | 0.33                                                                                                                                                                                                                                                                                                        |
| Gross weight          | 0.38                                                                                                                                                                                                                                                                                                        |
| Customs tariff number | 94039910                                                                                                                                                                                                                                                                                                    |
| EAN                   | 4028177167575                                                                                                                                                                                                                                                                                               |
| ECLASS 8.0            | 19170112                                                                                                                                                                                                                                                                                                    |

## Tender text

Patch-Panel 482.6 mm (19 inch) 1 U To accommodate 16 screened RJ 45 modular jacks. Cutouts and rear of patch panels electrically conductive to contact the fitted jacks with the patch panel and the zinc-plated, passivated 482.6 mm (19 inch) mounting angles. With accommodation facility for cable clamp straps.