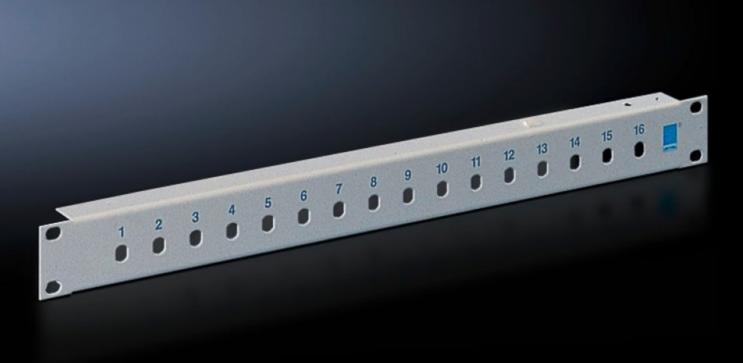

# DK 7437.035 - Patch panel to accommodate ST fibre-optic couplings

To accommodate ST fibre-optic couplings, with accommodation facility for cable clamp straps.

#### Features

| Model No.             | DK 7437.035                                                                    |
|-----------------------|--------------------------------------------------------------------------------|
| Product description   | With accommodation facility for cable clamp straps DK 7610.000 or DK 7611.000. |
| Material              | Sheet steel                                                                    |
| Colour                | RAL 7035                                                                       |
| Number of locations   | 16                                                                             |
| Note on Model No.     | Extended delivery times.                                                       |
| Number of locations   | :                                                                              |
| Packs of              | 1 pc(s).                                                                       |
| Net weight            | 0.465                                                                          |
| Gross weight          | 0.565                                                                          |
| Customs tariff number | 94039910                                                                       |
| EAN                   | 4028177167773                                                                  |
| ECLASS 8.0            | 19170113                                                                       |
|                       |                                                                                |