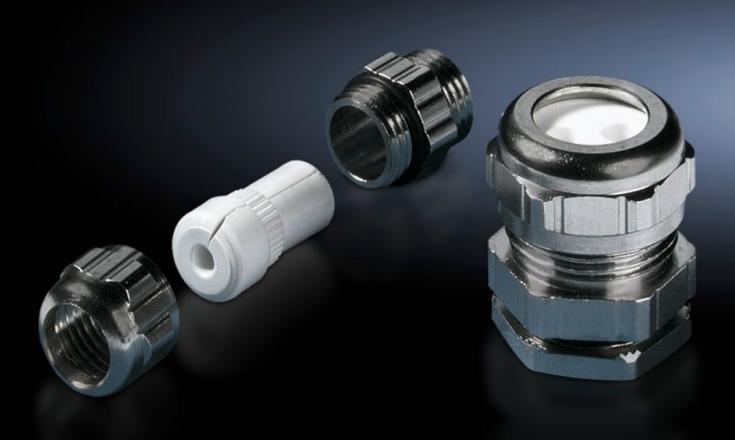

## DK 7455.030 - Cable glands for fibre-optic technology

Allows super-easy cable entry, especially suitable for routing break-out cables, as this eliminates unnecessary bending of the fibre-optic cables.

## Features

| Model No.             | DK 7455.030                                                                                                                                                                                    |
|-----------------------|------------------------------------------------------------------------------------------------------------------------------------------------------------------------------------------------|
| Design                | for cable diameter, 2 x 3 mm                                                                                                                                                                   |
| Product description   | The common size PG 13.5 has a slotted interior seal. This allows super-easy cable entry. Ideal for routing break-out cables, as this eliminates unnecessary bending of the fibre-optic cables. |
| Material              | Cable gland: Brass<br>Inner seal: Soft PVC insert                                                                                                                                              |
| Surface finish        | Screw connection: Nickel-plated                                                                                                                                                                |
| Packs of              | 12 pc(s).                                                                                                                                                                                      |
| Net weight            | 0.6                                                                                                                                                                                            |
| Gross weight          | 0.688                                                                                                                                                                                          |
| Customs tariff number | 73182900                                                                                                                                                                                       |
| EAN                   | 4028177187269                                                                                                                                                                                  |
| ECLASS 8.0            | 27149109                                                                                                                                                                                       |
|                       |                                                                                                                                                                                                |