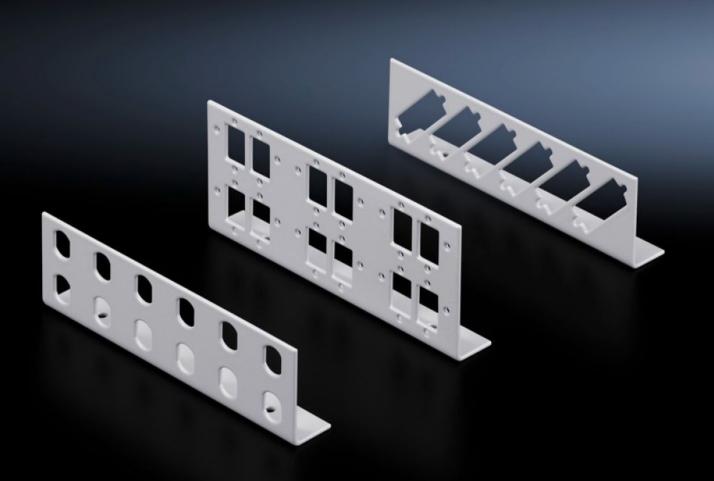

## DK 7462.000 - Patch panels for small fibre-optic distributors

Patch panel for small fibre optic distributors for ST, SC, E-2000 and E-2000 duplex couplings.

## Features

| Model No.                                      | DK 7462.000                                                                                                                       |
|------------------------------------------------|-----------------------------------------------------------------------------------------------------------------------------------|
| Product description                            | Various patch panels with different connector types are available for individual configuration of small fibre-optic distributors. |
| Material                                       | Sheet steel                                                                                                                       |
| Colour                                         | RAL 7035                                                                                                                          |
| Supply includes                                | Patch panel<br>Assembly parts                                                                                                     |
| Number of patch panels per<br>enclosure (max.) | 2                                                                                                                                 |
| Basic material                                 | Sheet steel                                                                                                                       |
| for fibre-optic coupling                       | ST                                                                                                                                |
| Number of locations                            | Single: 12                                                                                                                        |
| Packs of                                       | 2 pc(s).                                                                                                                          |
| Net weight                                     | 0.152                                                                                                                             |
| Gross weight                                   | 0.169                                                                                                                             |
| PCF per pack (cradle-to-gate)                  | 0.6 kg CO2 eq (Cat B)                                                                                                             |
| Note on PCF category                           | Category B: PCF value (cradle-to-gate) based on the product weight, approximately calculated and self-declared                    |
| Customs tariff number                          | 94039910                                                                                                                          |
| EAN                                            | 4028177130746                                                                                                                     |
| ETIM 9                                         | EC001130                                                                                                                          |
| ECLASS 8.0                                     | 19170113                                                                                                                          |
|                                                |                                                                                                                                   |