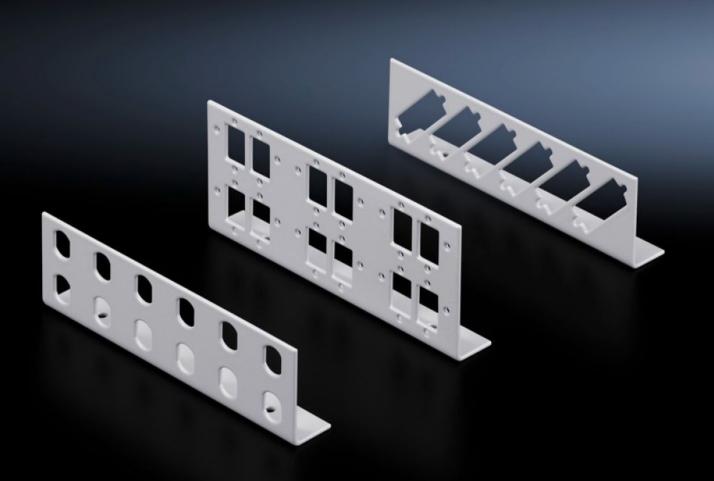

# DK 7463.100 - Patch panels for small fibre-optic distributors

Patch panel for small fibre optic distributors for ST, SC, E-2000 and E-2000 duplex couplings.

#### Features

| Model No.                                      | DK 7463.100                                                                                                                       |
|------------------------------------------------|-----------------------------------------------------------------------------------------------------------------------------------|
| Design                                         | E-2000 Duplex = 6 locations                                                                                                       |
| Product description                            | Various patch panels with different connector types are available for individual configuration of small fibre-optic distributors. |
| Material                                       | Sheet steel                                                                                                                       |
| Colour                                         | RAL 7035                                                                                                                          |
| Supply includes                                | Patch panel<br>Assembly parts                                                                                                     |
| Number of patch panels per<br>enclosure (max.) | 2                                                                                                                                 |
| Basic material                                 | Sheet steel                                                                                                                       |
| for fibre-optic coupling                       | SC<br>E-2000<br>E-2000 duplex                                                                                                     |
| Number of locations                            | Single: Duplex: 12<br>6                                                                                                           |
| Packs of                                       | 2 pc(s).                                                                                                                          |
| Net weight                                     | 0.16                                                                                                                              |
| Gross weight                                   | 0.191                                                                                                                             |
| PCF per pack (cradle-to-gate)                  | 0.7 kg CO2 eq (Cat B)                                                                                                             |
| Note on PCF category                           | Category B: PCF value (cradle-to-gate) based on the product weight, approximately calculated and self-declared                    |
| Customs tariff number                          | 94039910                                                                                                                          |
| EAN                                            | 4028177187153                                                                                                                     |
|                                                |                                                                                                                                   |