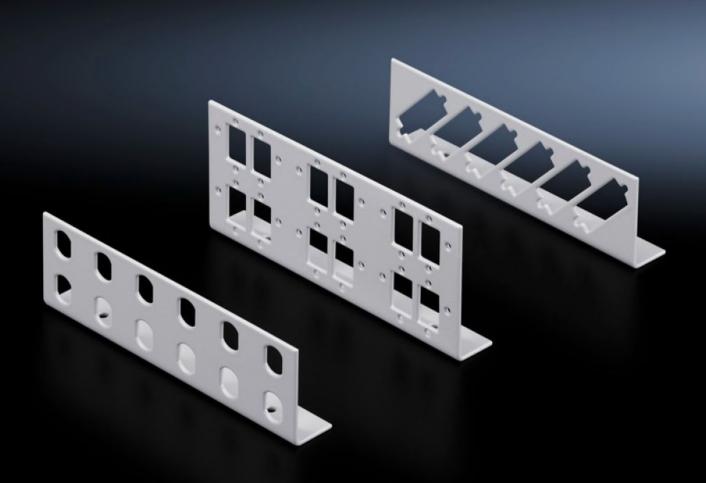

# DK 7463.200 - Patch panels for small fibre-optic distributors

Patch panel for small fibre optic distributors for ST, SC, E-2000 and E-2000 duplex couplings.

#### **Features**

| Model No.                                   | DK 7463.200                                                                                                                       |
|---------------------------------------------|-----------------------------------------------------------------------------------------------------------------------------------|
| Product description                         | Various patch panels with different connector types are available for individual configuration of small fibre-optic distributors. |
| Material                                    | Sheet steel                                                                                                                       |
| Colour                                      | RAL 7035                                                                                                                          |
| Supply includes                             | Patch panel<br>Assembly parts                                                                                                     |
| Number of patch panels per enclosure (max.) | 2                                                                                                                                 |
| Basic material                              | Sheet steel                                                                                                                       |
| for fibre-optic coupling                    | SC duplex                                                                                                                         |
| Number of locations                         | Duplex: 6                                                                                                                         |
| Packs of                                    | 2 pc(s).                                                                                                                          |
| Net weight                                  | 0.09                                                                                                                              |
| Gross weight                                | 0.148                                                                                                                             |
| PCF per pack (cradle-to-gate)               | 0.6 kg CO2 eq (Cat B)                                                                                                             |
| Note on PCF category                        | Category B: PCF value (cradle-to-gate) based on the product weight, approximately calculated and self-declared                    |
| Customs tariff number                       | 94039910                                                                                                                          |
| EAN                                         | 4028177187160                                                                                                                     |
| ETIM 9                                      | EC001130                                                                                                                          |
| ECLASS 8.0                                  | 19170113                                                                                                                          |
|                                             |                                                                                                                                   |