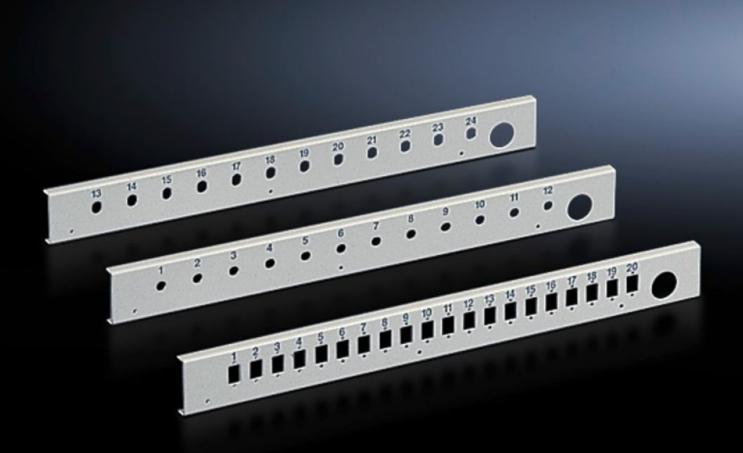

# DK 7474.535 - Patch panel for fibre-optic splicing box, lockable

There are 5 different fibre-optic panels available for various coupling types. The number of locations per panel varies depending on the chosen variant and basic size of the panel.

#### **Features**

| Model No.                | DK 7474.535                                                                                                                                          |
|--------------------------|------------------------------------------------------------------------------------------------------------------------------------------------------|
| Product description      | For splicing boxes, there is a choice of multiple panels with corresponding cut-outs for the installation of single or duplex fibre-optic couplings. |
| Material                 | Sheet steel                                                                                                                                          |
| Colour                   | RAL 7035                                                                                                                                             |
| Number of locations      | 24                                                                                                                                                   |
| for fibre-optic coupling | ST                                                                                                                                                   |
| Units                    | 2 U                                                                                                                                                  |
| Packs of                 | 1 pc(s).                                                                                                                                             |
| Net weight               | 0.459                                                                                                                                                |
| Gross weight             | 0.583                                                                                                                                                |
| Customs tariff number    | 94039910                                                                                                                                             |
| EAN                      | 4028177167940                                                                                                                                        |
| ETIM 9                   | EC001129                                                                                                                                             |
| ECLASS 8.0               | 19170113                                                                                                                                             |
|                          |                                                                                                                                                      |

### Tender text

Patch panel for fibre-optic splicing box, 2 U

For installing 24 x ST couplings including fixtures for holding the cable clamping devices.

Version: Sheet steel Spray finish: RAL 7035

© Rittal 2025 3