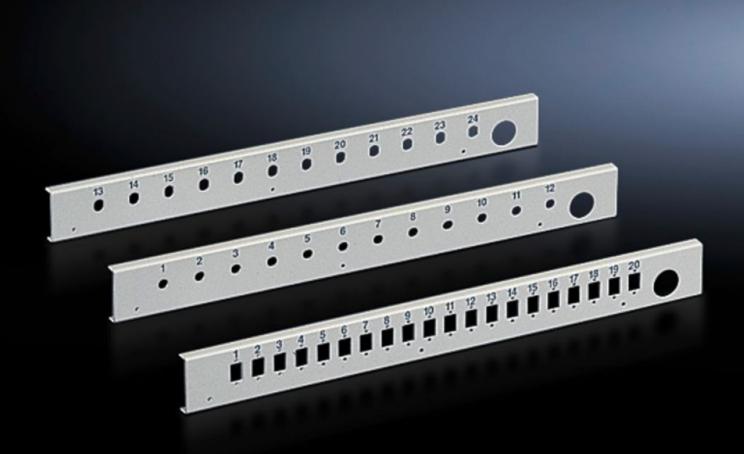

# DK 7478.535 - Patch panel for fibre-optic splicing box, lockable

There are 5 different fibre-optic panels available for various coupling types. The number of locations per panel varies depending on the chosen variant and basic size of the panel.

#### **Features**

| Model No.                     | DK 7478.535                                                                                                                                          |
|-------------------------------|------------------------------------------------------------------------------------------------------------------------------------------------------|
| Product description           | For splicing boxes, there is a choice of multiple panels with corresponding cut-outs for the installation of single or duplex fibre-optic couplings. |
| Material                      | Sheet steel                                                                                                                                          |
| Colour                        | RAL 7035                                                                                                                                             |
| Number of locations           | 24                                                                                                                                                   |
| for fibre-optic coupling      | E-2000<br>E-2000 duplex<br>SC<br>LC duplex                                                                                                           |
| Note on Model No.             | For E-2000 duplex only half of the locations are available.                                                                                          |
| Units                         | 2 U                                                                                                                                                  |
| Packs of                      | 1 pc(s).                                                                                                                                             |
| Net weight                    | 0.45                                                                                                                                                 |
| Gross weight                  | 0.553                                                                                                                                                |
| PCF per pack (cradle-to-gate) | 2.1 kg CO2 eq (Cat B)                                                                                                                                |
| Note on PCF category          | Category B: PCF value (cradle-to-gate) based on the product weight approximately calculated and self-declared                                        |
| Customs tariff number         | 94039910                                                                                                                                             |
| EAN                           | 4028177167988                                                                                                                                        |
| ETIM 9                        | EC001130                                                                                                                                             |
| ECLASS 8.0                    | 19170113                                                                                                                                             |
|                               |                                                                                                                                                      |

### Tender text

Patch panel for fibre-optic splicing box, 2 U

For installing 24 European 2000 SC couplings or 12 E 2000 duplex couplings including fixtures for holding the cable clamping devices.

Version: Sheet steel Spray finish: RAL 7035