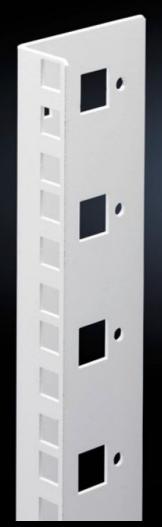

## DK 7507.709 - Mounting angles, 482.6 mm (19") for FlatBox

L-shaped bracket as 2nd attachment level

## **Features**

| Model No.                     | DK 7507.709                                                                                                                       |
|-------------------------------|-----------------------------------------------------------------------------------------------------------------------------------|
| Product description           | L-shaped bracket as 2nd attachment level                                                                                          |
| Material                      | Sheet steel, spray-finished                                                                                                       |
| Colour                        | RAL 7035                                                                                                                          |
| Supply includes               | Assembly parts for fast, tool-free assembly                                                                                       |
| Units                         | 9 U                                                                                                                               |
| Note                          | The 2nd attachment level should always be ordered in the same height as the basic enclosure Partial configuration is not possible |
| Packs of                      | 2 pc(s).                                                                                                                          |
| Net weight                    | 0.92                                                                                                                              |
| Gross weight                  | 0.94                                                                                                                              |
| PCF per pack (cradle-to-gate) | 3.6 kg CO2 eq (Cat B)                                                                                                             |
| Note on PCF category          | Category B: PCF value (cradle-to-gate) based on the product weight, approximately calculated and self-declared                    |
| Customs tariff number         | 73269098                                                                                                                          |
| EAN                           | 4028177551503                                                                                                                     |
| ETIM 9                        | EC002620                                                                                                                          |
| ECLASS 8.0                    | 27189261                                                                                                                          |
|                               |                                                                                                                                   |

## Tender text

© Rittal 2025

Mounting angles for 482.6 mm (19") components 9  $\rm U$ 

As second rear mounting level in the Rittal FlatBox enclosure system. The rear mounting angles are always to be installed at enclosure height, partial installation is not possible.