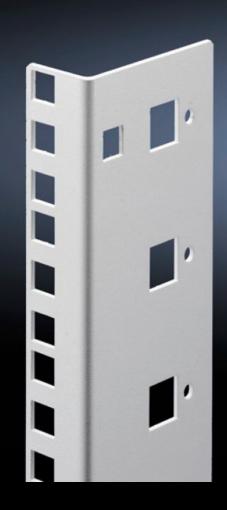

## DK 7507.709 - Mounting angles, 482.6 mm (19") for FlatBox

L-shaped bracket as 2nd attachment level

## **Features**

| Model No.                     | DK 7507.709                                                                                                                       |
|-------------------------------|-----------------------------------------------------------------------------------------------------------------------------------|
| Product description           | L-shaped bracket as 2nd attachment level                                                                                          |
| Material                      | Sheet steel, spray-finished                                                                                                       |
| Colour                        | RAL 7035                                                                                                                          |
| Supply includes               | Assembly parts for fast, tool-free assembly                                                                                       |
| Units                         | 9 U                                                                                                                               |
| Note                          | The 2nd attachment level should always be ordered in the same height as the basic enclosure Partial configuration is not possible |
| Packs of                      | 2 pc(s).                                                                                                                          |
| Net weight                    | 0.92                                                                                                                              |
| Gross weight                  | 0.94                                                                                                                              |
| PCF per pack (cradle-to-gate) | 3.6 kg CO2 eq (Cat B)                                                                                                             |
| Note on PCF category          | Category B: PCF value (cradle-to-gate) based on the product weight, approximately calculated and self-declared                    |
| Customs tariff number         | 73269098                                                                                                                          |
| EAN                           | 4028177551503                                                                                                                     |
| ETIM 9                        | EC002620                                                                                                                          |
| ECLASS 8.0                    | 27189261                                                                                                                          |
|                               |                                                                                                                                   |

## Tender text

© Rittal 2025

Mounting angles for 482.6 mm (19") components 9  $\rm U$ 

As second rear mounting level in the Rittal FlatBox enclosure system. The rear mounting angles are always to be installed at enclosure height, partial installation is not possible.